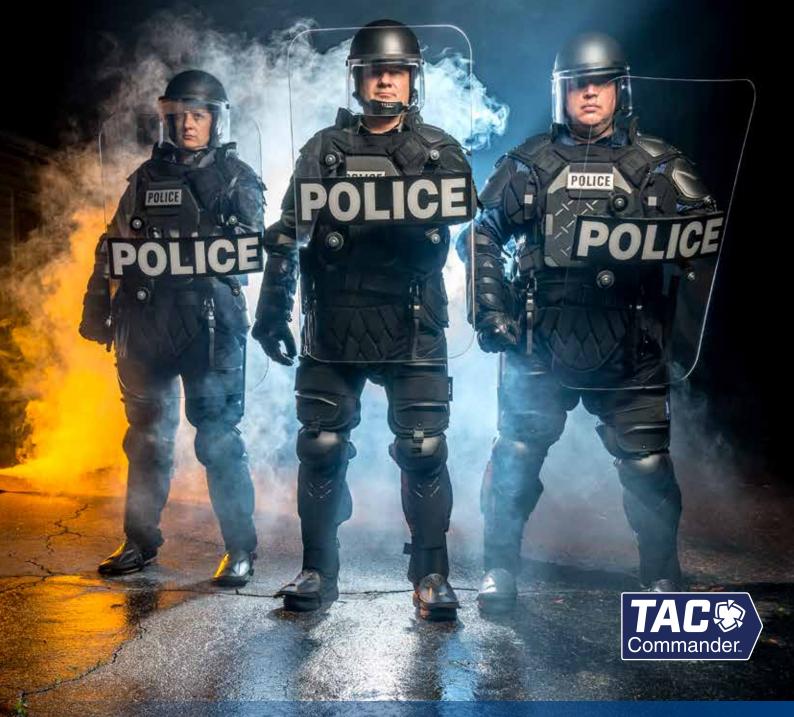

# Introducing TacCommander™

One Adjustable Suit to Fit and Protect Virtually Everyone!

US and International Patents Pending

## TacCommander™ Riot/Tactical/Extraction Suit

## One Adjustable Suit to Fit and Protect Virtually Everyone; One Suit for Multiple Sizes

With our revolutionary adjustable design, you can now outfit and protect your entire team without the worry and hassle of sizing each individual. Designed with input from tactical officers for *every* officer, TacCommander™ gives you the protection you need combined with the flexibility to maneuver easily; all at a competitive price.

#### **ADJUSTABILITY**

- Upper back/chest/torso expansion
- Adjustable Velcro Straps for lower torso, arms, and legs
- Two-piece lower torso, forearm, and shin pads for full protection
- Adjustable connectors between pads on arms and legs

## **PROTECTION**

- Full torso coverage with front & back blunt force trauma plates
- Can accommodate 10" x 12" ballistic plates in front & back
- Side deflector shields around neck
- Front & rear straps with reflectors to quickly remove fallen officers from danger
- Shelves on thigh plates to rest your riot shield and remain protected.

MOLLE System on 45-degree angle for ergonomic, easy access of attached gear

Patented hammock system in knees and elbows for shock absorption and comfort

Shelves on thigh plates to rest your riot shield

For more information: Please visit www.sirchie.com or call us at (800) 356-7311.

## TacCommander™ Riot/Tactical/Extraction Suit

Front & rear straps with reflectors to quickly remove fallen officers from danger

Whole suit is connected from foot to neck.

Remove hip protectors to accommodate holsters or other gear