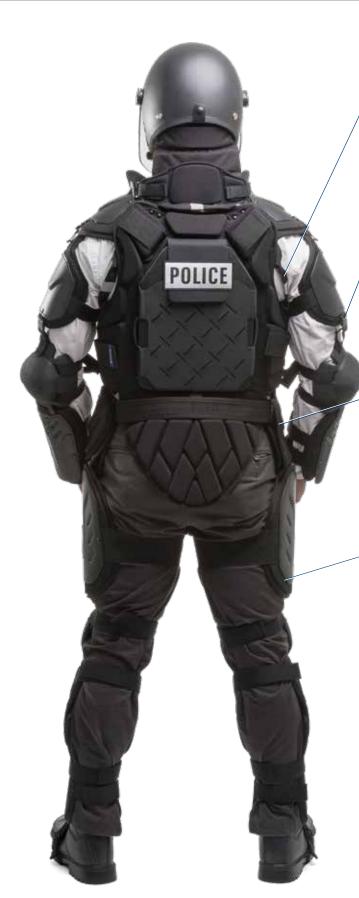

## TacCommander™ Riot/Tactical/Extraction Suit

Front & rear straps with reflectors to quickly remove fallen officers from danger

Whole suit is connected from foot to neck.

Remove hip protectors to accommodate holsters or other gear

Molded foam with venting for better air circulation & comfort

## **MANEUVERABILITY**

- Two-piece thigh shell for flexibility
- Adjustable connectors between pads for range of motion
- D-loops in all velcro for quick, easy, and secure connections

## COMFORT

- Patented hammock system in knees and elbows for shock absorption and comfort
- Molle on 45-degree angle for ergonomic, easy access