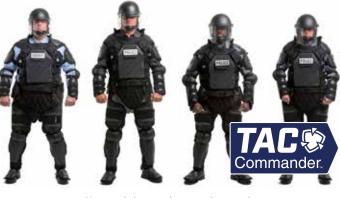

# Introducing TacCommander™

One Adjustable Suit to Fit and Protect Virtually Everyone!

US and International Patents Pending

## TacCommander™ Riot/Tactical/Extraction Suit

## One Adjustable Suit to Fit and Protect Virtually Everyone; One Suit for Multiple Sizes

With our revolutionary adjustable design, you can now outfit and protect your entire team without the worry and hassle of sizing each individual. Designed with input from tactical officers for *every* officer, TacCommander™ gives you the protection you need combined with the flexibility to maneuver easily; all at a competitive price.

## TacCommander™ Riot/Tactical/Extraction Suit

Front & rear straps with reflectors to quickly remove fallen officers from danger

Whole suit is connected from foot to neck.

Remove hip protectors to accommodate holsters or other gear

One Adjustable Suit to Fit and Protect Virtually Everyone!