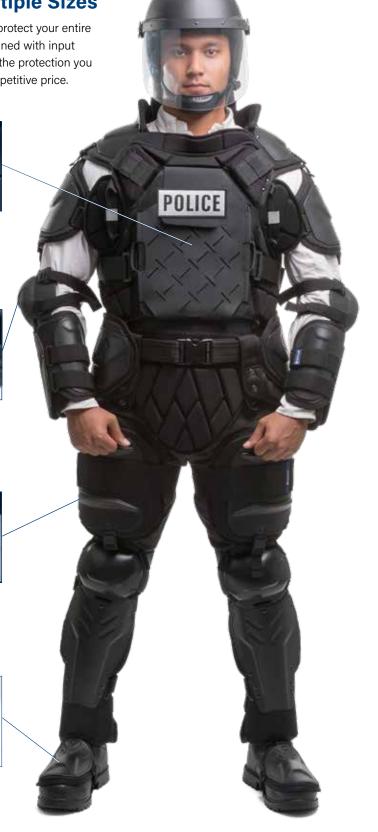

## One Adjustable Suit to Fit and Protect Virtually Everyone; One Suit for Multiple Sizes

With our revolutionary adjustable design, you can now outfit and protect your entire team without the worry and hassle of sizing each individual. Designed with input from tactical officers for *every* officer, TacCommander™ gives you the protection you need combined with the flexibility to maneuver easily; all at a competitive price.

#### **ADJUSTABILITY**

- Upper back/chest/torso expansion
- Adjustable Velcro Straps for lower torso, arms, and legs
- Two-piece lower torso, forearm, and shin pads for full protection
- Adjustable connectors between pads on arms and legs

## **PROTECTION**

- Full torso coverage with front & back blunt force trauma plates
- Can accommodate 10" x 12" ballistic plates in front & back
- Side deflector shields around neck
- Front & rear straps with reflectors to quickly remove fallen officers from danger
- Shelves on thigh plates to rest your riot shield and remain protected.

MOLLE System on 45-degree angle for ergonomic, easy access of attached gear

Patented hammock system in knees and elbows for shock absorption and comfort

Shelves on thigh plates to rest your riot shield

For more information: Please visit www.sirchie.com or call us at (800) 356-7311.