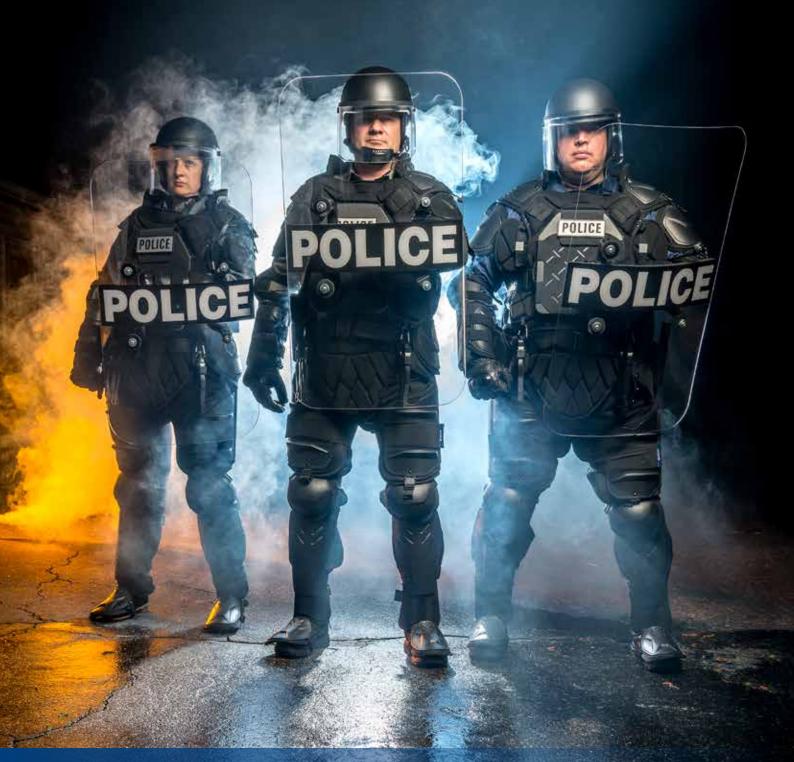

## TacCommander™ Riot/Tactical/Extraction Suit

## One Adjustable Suit to Fit and Protect Virtually Everyone; One Suit for Multiple Sizes

With our revolutionary adjustable design, you can now outfit and protect your entire team without the worry and hassle of sizing each individual. Designed with input from tactical officers for *every* officer, TacCommander™ gives you the protection you need combined with the flexibility to maneuver easily; all at a competitive price.

#### **ADJUSTABILITY**

- Upper back/chest/torso expansion
- Adjustable Velcro Straps for lower torso, arms, and legs
- Two-piece lower torso, forearm, and shin pads for full protection
- Adjustable connectors between pads on arms and legs

## **PROTECTION**

- Full torso coverage with front & back blunt force trauma plates
- Can accommodate 10" x 12" ballistic plates in front & back
- Side deflector shields around neck
- Front & rear straps with reflectors to quickly remove fallen officers from danger
- Shelves on thigh plates to rest your riot shield and remain protected.