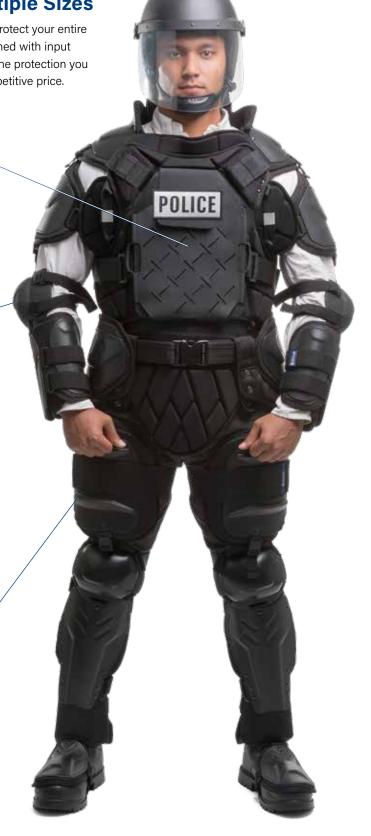

## One Adjustable Suit to Fit and Protect Virtually Everyone; One Suit for Multiple Sizes

With our revolutionary adjustable design, you can now outfit and protect your entire team without the worry and hassle of sizing each individual. Designed with input from tactical officers for *every* officer, TacCommander $^{\text{TM}}$  gives you the protection you need combined with the flexibility to maneuver easily; all at a competitive price.

#### **ADJUSTABILITY**

- Upper back/chest/torso expansion
- Adjustable Velcro Straps for lower torso, arms, and legs
- Two-piece lower torso, forearm, and shin pads for full protection
- Adjustable connectors between pads on arms and legs

#### **PROTECTION**

- Full torso coverage with front & back blunt force trauma plates
- Can accommodate 10" x 12" ballistic plates in front & back
- Side deflector shields around neck
- Front & rear straps with reflectors to quickly remove fallen officers from danger
- Shelves on thigh plates to rest your riot shield and remain protected.