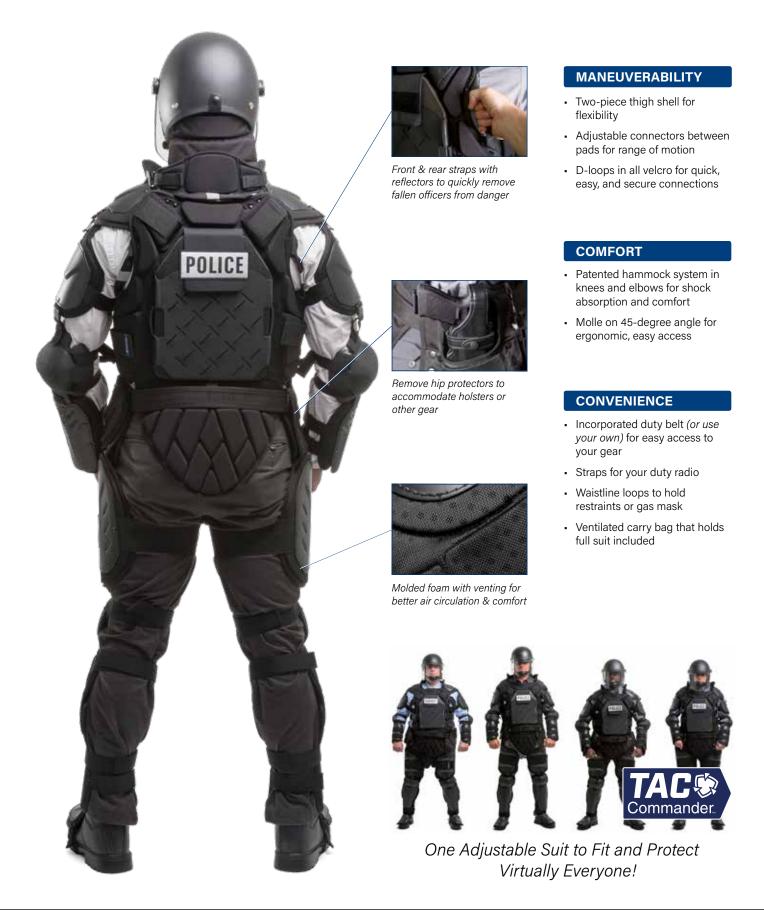

#### **ADJUSTABILITY**

- Upper back/chest/torso expansion
- Adjustable Velcro Straps for lower torso, arms, and legs
- Two-piece lower torso, forearm, and shin pads for full protection
- Adjustable connectors between pads on arms and legs

#### **PROTECTION**

- Full torso coverage with front & back blunt force trauma plates
- Can accommodate 10" x 12" ballistic plates in front & back
- Side deflector shields around neck
- Front & rear straps with reflectors to quickly remove fallen officers from danger
- Shelves on thigh plates to rest your riot shield and remain protected.

MOLLE System on 45-degree angle for ergonomic, easy access of attached gear

Patented hammock system in knees and elbows for shock absorption and comfort

Shelves on thigh plates to rest your riot shield

For more information: Please visit www.sirchie.com or call us at +1.919.554.2244.