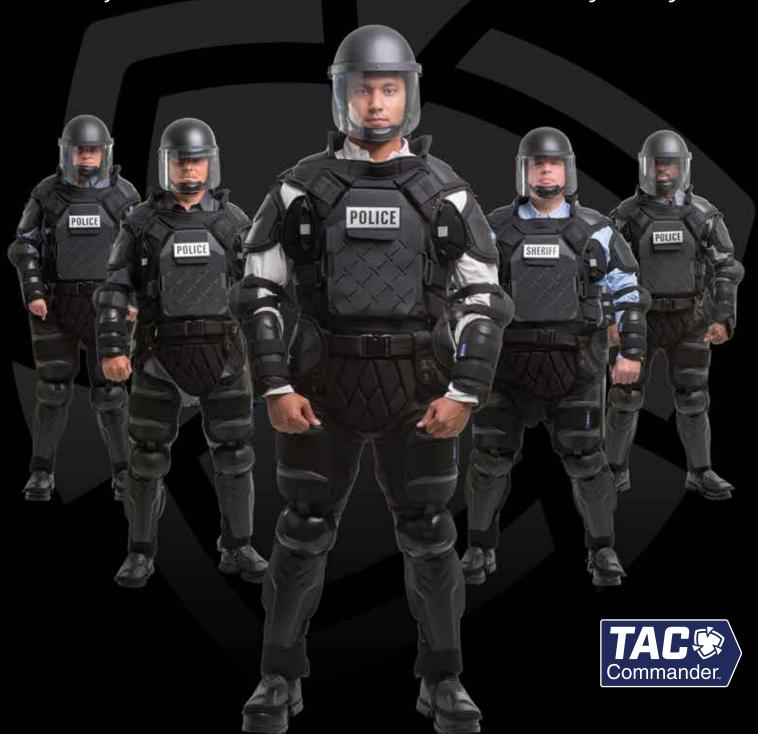

# Introducing TacCommander™

One Adjustable Suit to Fit and Protect Virtually Everyone!

US and International Patents Pending

www.sirchie.com

## One Adjustable Suit to Fit and Protect Virtually Everyone; One Suit for Multiple Sizes

With our revolutionary adjustable design, you can now outfit and protect your entire team without the worry and hassle of sizing each individual. Designed with input from tactical officers for *every* officer, TacCommander $^{\text{TM}}$  gives you the protection you need combined with the flexibility to maneuver easily; all at a competitive price.

#### **ADJUSTABILITY**

- Upper back/chest/torso expansion
- Adjustable Velcro Straps for lower torso, arms, and legs
- Two-piece lower torso, forearm, and shin pads for full protection
- Adjustable connectors between pads on arms and legs

#### **PROTECTION**

- Full torso coverage with front & back blunt force trauma plates
- Can accommodate 10" x 12" ballistic plates in front & back
- Side deflector shields around neck
- Front & rear straps with reflectors to quickly remove fallen officers from danger
- Shelves on thigh plates to rest your riot shield and remain protected.