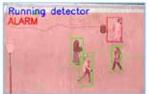

#### **Running Detection**

Monitors the length of time an individual stays in a zone longer than a specified length of time. Can be used with video shot with a pan, tilt, zoom (PTZ) camera.