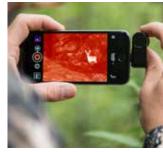

## Smart Device Camera Attachment

The Compact series offers powerful thermal imaging capability controlled through an app on your Apple or Android device. Search and capture images easily and store on your mobile device.

#### **CompactPRO**

The most powerful and versatile option, the CompactPRO, gives you a combination of long range and wide field of view with the most powerful sensor available.

#### Features include:

- Adjustable emissivity and radiometric files
- Ability to focus your lens for quick identification
- Uses the power and display of your smartphone
- A detection distance of up to 1800 ft
- Possible unlimited storage through your phone
- A thermal sensor of 320 x 240