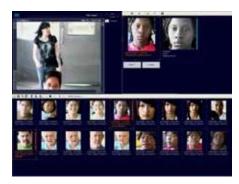

#### **Facial Recognition**

Best used with video shot with a static camera.

- Use existing databases
- Create your own databases
- · Results in milliseconds