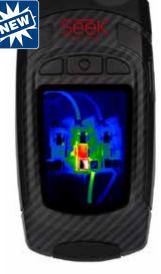

#### **Handheld Devices**

The most advanced handheld thermal imaging cameras on the market today offer powerful detection in an easy to use, rugged package. Self-contained with highperformance thermal sensors, the Reveal handhelds are perfect if you do not want to connect a device to your phone. Each Reveal handheld imager also has a built-in 300 lumen LED flashlight.

#### RevealPro

The RevealPRO is the most powerful and versatile handheld version with a range from 6 inches to 1,800 feet and the most powerful sensor.