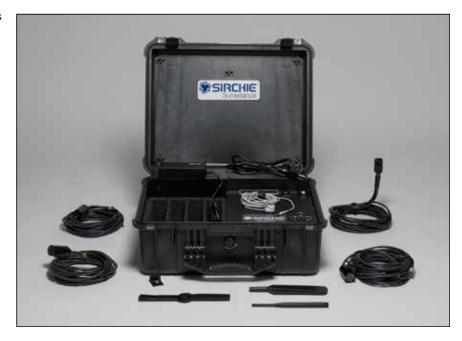

#### VideGO<sup>™</sup> Anywhere Portable Multi-Camera Surveillance System

This amazing new surveillance system gives you the ability to turn any vehicle, place, or location into a surveillance operation. You can conduct manned or unmanned operations using the Anywhere via Wi-Fi, existing department cellular plan, or MESH network.

As a self-contained turnkey solution, the Anywhere comes in a convenient, rugged case with:

- Four fixed-focus cameras (2 bullet style, 1 fish-eye, 1 pinhole) & one microphone powered through an Axis F44 with an included mobile broadband router.
  - o Cameras each come with a 39ft (12m) cable for easy positioning for your surveillance application.