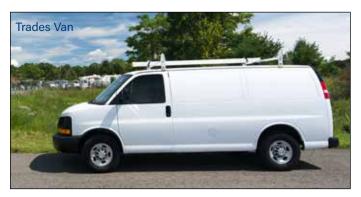

## Covert Surveillance Vehicles

### Blending your vehicle with your scenario

Blending into your surroundings is critical to conducting covert surveillance missions. We understand this need and deliver vehicles that include the latest surveillance technology and blend seamlessly into their surroundings. We help you to command every scene and gather the important information you need.

Our experts can repurpose any current vehicle in your fleet, department-seized, or donated vehicle into a surveillance vehicle. For new turnkey packages, our most popular platforms for disguised surveillance vehicles are pictured below. Sirchie Surveillance vehicles can be equipped with IP technology to conduct manned or unmanned operations with the ability to review and control the cameras via secure Internet connection giving you the flexibility that your mission requires at the time.

We can turn nearly anything into a surveillance vehicle, but our most popular customizations are: