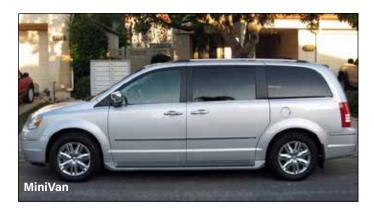

## Covert Surveillance Vehicles

### Blending your vehicle with your scenario

Blending into your surroundings is critical to conducting covert surveillance missions. We understand this need and deliver vehicles that include the latest surveillance technology and blend seamlessly into their surroundings. We help you to command every scene and gather the important information you need.

Our experts can repurpose any current vehicle in your fleet, department-seized, or donated vehicle into a surveillance vehicle. For new turnkey packages, our most popular platforms for disguised surveillance vehicles are pictured below. Sirchie Surveillance vehicles can be equipped with IP technology to conduct manned or unmanned operations with the ability to review and control the cameras via secure Internet connection giving you the flexibility that your mission requires at the time.

We can turn nearly anything into a surveillance vehicle, but our most popular customizations are: