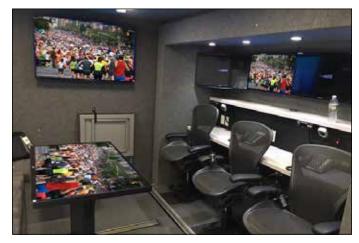

## Covert Surveillance Vehicles

### Blending your vehicle with your scenario

Blending into your surroundings is critical to conducting covert surveillance missions. We understand this need and deliver vehicles that include the latest surveillance technology and blend seamlessly into their surroundings. We help you to command every scene and gather the important information you need.

Our experts can repurpose any current vehicle in your fleet, department-seized, or donated vehicle into a surveillance vehicle. For new turnkey packages, our most popular platforms for disguised surveillance vehicles are pictured below. Sirchie Surveillance vehicles can be equipped with IP technology to conduct manned or unmanned operations with the ability to review and control the cameras via secure Internet connection giving you the flexibility that your mission requires at the time.