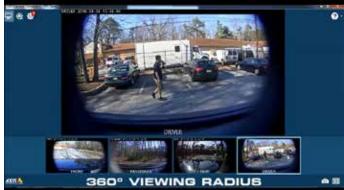

#### VideGO<sup>™</sup> Anywhere Portable Multi-Camera Surveillance System

This amazing new surveillance system gives you the ability to turn any vehicle, place, or location into a surveillance operation. You can conduct manned or unmanned operations using the Anywhere via Wi-Fi, existing department cellular plan, or MESH network.

As a self-contained turnkey solution, the Anywhere comes in a convenient, rugged case with:

- Four fixed-focus cameras (2 bullet style, 1 fish-eye, 1 pinhole) & one microphone powered through an Axis F44 with an included mobile broadband router.
  - o Cameras each come with a 39ft (12m) cable for easy positioning for your surveillance application.

With this system, you can position your cameras in any direction you need.

- Point all the cameras to the outside of your vehicle and you can turn any vehicle into a surveillance vehicle.
- Point all the cameras within the interior and you have a bait car system.
- Point them in any combination of interior/ exterior to meet your surveillance needs.
- Use the system in an office or hotel room for a short-term mission.