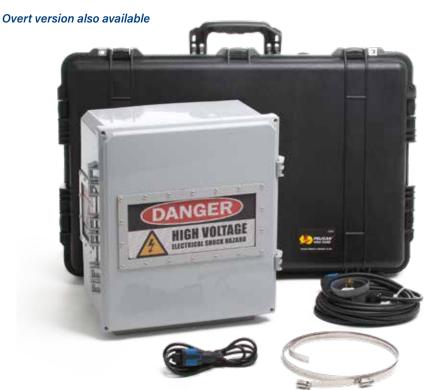

#### **Deployable Video Surveillance System**

Set up & turn on Sirchie's new Deployable Video Surveillance System to observe and record wherever you need the ability to monitor and recall activity via a secure connection.

Ensuring security and safety through proper surveillance is becoming an increasingly difficult task for law enforcement, security, event promoters, and any entity with temporary surveillance needs. The new Deployable Video Surveillance System (DVSS) from Sirchie will expand your surveillance capability to ensure comprehensive coverage.

Developed to provide a versatile addition to standard methods of observation and recall, the DVSS is a portable, self-contained video surveillance system that can be deployed for remote use. The DVSS streams live video via secure Internet or cellular connection to any Internet-enabled device. Suitable in virtually any environment where there is a need for a temporary, secure solution for surveillance.

#### **System features:**

- 720HD PTZ (Pan, Tilt, Zoom) Camera with
  - o 360 degree swivel capability
  - o 300 ft. range (Wi-Fi configuration)
  - o 30X zoom capability
  - o Mounted on a secure adjustable monopod that can reach a height of approximately 7  $\frac{1}{2}$  feet
  - o Camera has SD card recording and comes with a 32GB SD card
  - o Operates in extreme low-light environments (down to 0.001 lux)
- Approximately 50 hours of battery time on a full charge
  - o Recharge time is approximately 5-6 hours and should be plugged into a 15 amp 110V outlet
- Entire system is self-contained in a weather-resistant, rugged rolling case for easy deployment, transport, and storage (system weighs approximately 130 lbs.)
  - o Exterior dimensions: 30.75" x 20.5" x 11.62" (78.1cm x 52cm x 29.5cm)