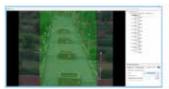

#### **Crowd Detection**

Presence of a certain number of people in a defined area during a fixed time interval. All are adjustable parameters. *Can be used with video shot with a pan, tilt, zoom (PTZ) camera.* 