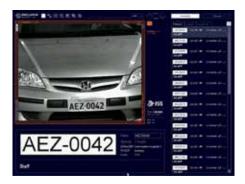

#### **License Plate Recognition (LPR)**

#### Best used with video shot with a static camera.

- Gather LPR data from existing cameras, portable systems, UVIS
- LPR can gather license plate data from multiple lanes using a single camera
- · Template based for higher accuracy
- Recognizes plates from all US states and most foreign countries
- LPR data can be searched to retrieve snapshot, video, time/date information
- · Set watch lists (ex. whitelist, blacklist) and customize alerts