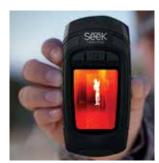

#### **Handheld Devices**

The most advanced handheld thermal imaging cameras on the market today offer powerful detection in an easy to use, rugged package. Self-contained with highperformance thermal sensors, the Reveal handhelds are perfect if you do not want to connect a device to your phone. Each Reveal handheld imager also has a built-in 300 lumen LED flashlight.

#### RevealPro

The RevealPRO is the most powerful and versatile handheld version with a range from 6 inches to 1,800 feet and the most powerful sensor.