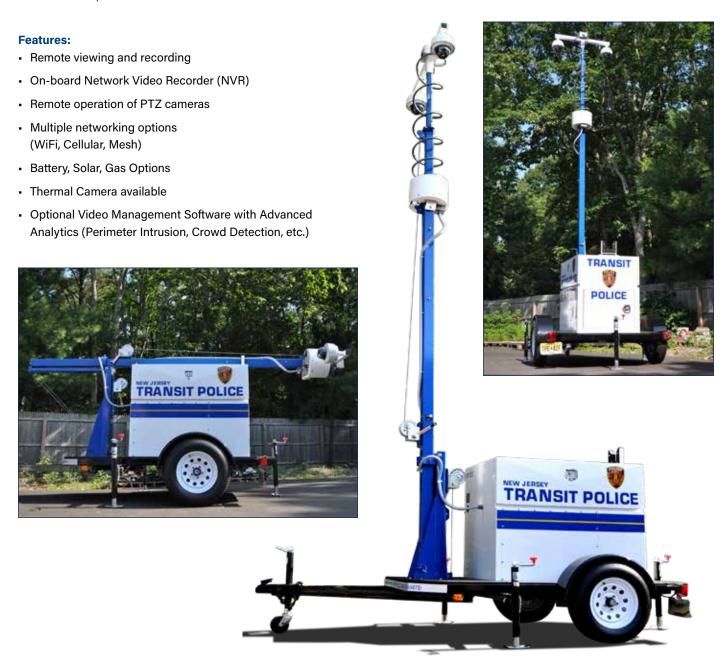

#### VideGO Eyes in the Sky Video Surveillance System

Establish a strong presence and conduct surveillance operations from 25 feet up in the air with our turnkey VideGo Eyes in the Sky Trailer Video Surveillance System. Use the power of 2 Pan, Tilt, Zoom (PTZ) Cameras with 30X Optical-12X Digital Zoom with onboard recording. These tower video trailers can operate as a single unit or be networked through various platforms to cover larger events or multiple areas.

No. VTT252

VideGO Eyes in the Sky Video Surveillance System