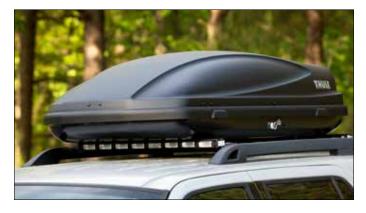

#### VideGO<sup>™</sup> Capture Rooftop Carrier Surveillance System

Blending into your surroundings seamlessly is the critical element of conducting successful covert surveillance missions. This new surveillance system is ideal to move from vehicle to vehicle. You can conduct manned or unmanned operations using the Capture via Wi-Fi or an existing department cellular plan.

## As a self-contained turnkey solution, the Capture uses popular rooftop cargo carrier models with:

- Four fixed-focus cameras powered through an Axis F44 with an included mobile broadband router to provide virtually 360 degrees of coverage around the vehicle in all four directions (forward, rear, driver side, passenger side)
- Convenient, hidden on/off button underneath the carrier to quickly turn the unit on or off

With this system, mount to your vehicle's rooftop rack, power on, and you are ready to go.

Use the VideGO Capture in locations where luggage carriers are common.

- Tourist locations
- Suburban regions
- · Parks and recreational areas
- University campuses
- Highways and transit areas