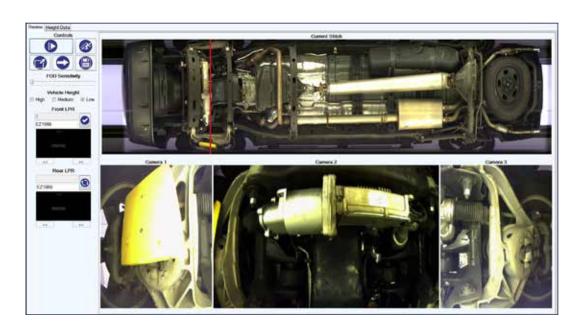

#### LowCam® VI110 Video UVIS System

Heavyweight UVIS protection in a lightweight, portable solution.

"We're a high-security facility with daily repeat traffic. We needed a UVIS that was extremely easy and quick to deploy, but with all the capabilities of the best-equipped systems."

- Satisfied Advanced Detection customer

Next generation undercarriage imaging offers unique inspection capabilities by combining the benefits of multi-camera view images and real time video playback. Embedded front and rear license plate recognition (LPR) and available Foreign object Detection (FoD) provide the LowCam VI110 with the capabilities of the largest and most expensive UVIS systems in an amazingly light and portable solution.

The VI110 is ideal for high-security installations with frequent repeat traffic. Armed with LPR and database integration, it identifies a returning vehicle, accesses its most-recent inspection, presents a side-by-side comparison view and silently alerts personnel to a potential threat—all in real time and from a

safe standoff position.

most expensive ht and

Designed with Advanced Detection's legendary toughness and intelligence, the VI110 delivers best-in-class confidence and flexibility when and where you need it.