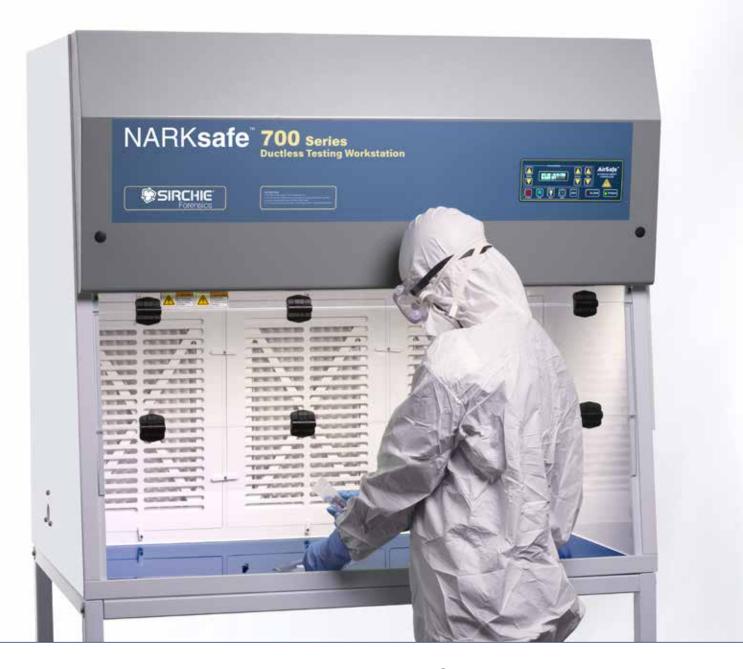

# Keeping your personnel safe so they can Command Every Scene®

As the opioid epidemic grows and becomes more dangerous to law enforcement and first responders, our goal is to make you as safe as possible.

NARKsafe<sup>™</sup> solutions are designed to help keep you and your team safe while handling, packaging, transporting, testing, and storing potential fentanyl, carfentanil, acetyl-fentanyl, and other dangerous substances.

# **NARKsafe**

Contact us today at +1.919.554.2244 or <a href="mailto:international@sirchie.com">international@sirchie.com</a> to learn more.