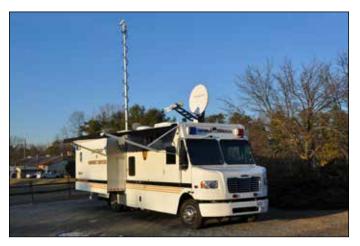

## Covert Surveillance Vehicles

### Blending your vehicle with your scenario

Blending into your surroundings is critical to conducting covert surveillance missions. We understand this need and deliver vehicles that include the latest surveillance technology and blend seamlessly into their surroundings. We help you to command every scene and gather the important information you need.

Our experts can repurpose any current vehicle in your fleet, department-seized, or donated vehicle into a surveillance vehicle. For new turnkey packages, our most popular platforms for disguised surveillance vehicles are pictured below. Sirchie Surveillance vehicles can be equipped with IP technology to conduct manned or unmanned operations with the ability to review and control the cameras via secure Internet connection giving you the flexibility that your mission requires at the time.