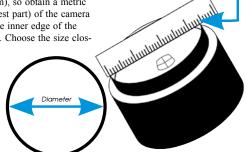

## **PROCEDURE**

Filter threads are measured in millimeters (mm), so obtain a metric ruler. Place the ruler across the diameter (widest part) of the camera lens as illustrated so that the "0" point is at the inner edge of the filter threads and measure to the opposite side. Choose the size closest to this measurement from the following list of standard filter sizes (mm):

37, 49, 52, 55, 58, 62, 67, 72, 77, and 82mm

100 HUNTER PLACE, YOUNGSVILLE, NC 27596 USA

Ph: (919) 554-2244, (800) 356-7311 • Fax: (919) 554-2266, (800) 899-8181 • Web: www.sirchie.com • Email: sirchieinfo@sirchie.com