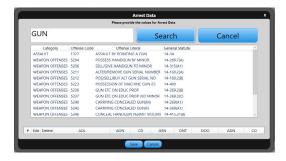

### **Advanced Arrest Code Search Functionality:**

Easily search the database by description, uniform crime reporting, general statute and more with our software's advanced search functionality.