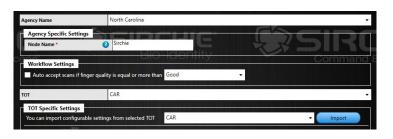

#### **Auto Advanced Feature:**

Accelerate your recording process via our automatic acceptance tool once print quality equals or exceeds the "GOOD" rating.