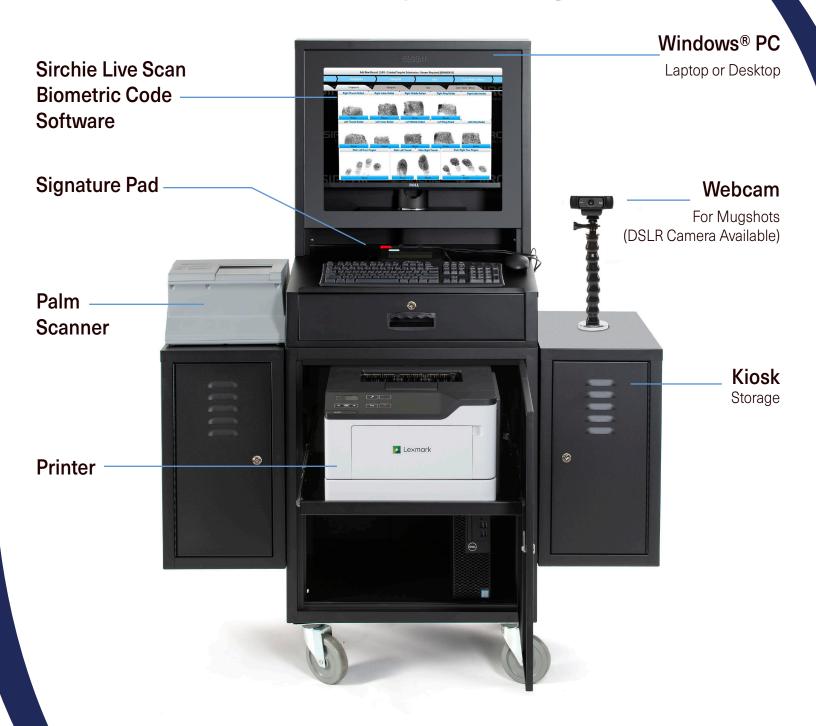

vanced Feature:**

Accelerate your recording process via our automatic acceptance tool once print quality equals or exceeds the "GOOD" rating.



### **Enhanced Print Quality Based on NIST Rating:**

Immediately know the NIST rating of print quality during the scanning process instead of being notified weeks after submission of traditional ink prints. If the NIST score is "FAIR" or lower, users can easily recapture higher quality digital prints.

Left image: Initial scan of right fingerprints with two "FAIR" ratings. Right image: Rescan of same fingerprints with higher ratings.

Contact the following representatives at (800) 356-7311 for more information: **Don Roby** (<u>droby@sirchie.com</u>) and **Ethan Roby** (<u>eroby@sirchie.com</u>)



### What Is Included In Our Complete Package?



## Need Assistance With Grant Writing?

Writing a grant for big ticket purchases can be time-consuming and challenging. We can help! Contact us today at (800) 356-7311 or <a href="mailto:sales@sirchie.com">sales@sirchie.com</a> for **free grant writing assistance** and we will have our specialist work with you.

Call: (800) 356-7311 | Email: sales@sirchie.com | Visit: www.sirchie.com

NC SBI 6/23