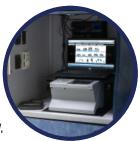

# Remote Live Scan Criminal Booking Systems

Complete booking of suspects utilizing secure, wireless uploading of information including fingerprint records and all biometrics to your Records Management System (RMS) from any location. We can install a remote system in your existing vehicle or build a complete turnkey vehicle equipped with Live Scan and Criminal Booking capability.