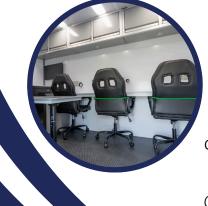

#### Personalize Your Team's Workstation:

Shed light on your squad's objectives under the finest interior dome lighting, comfortable stool seating and expansive desktop for writing reports. Equip your station with our industry-leading evidence collection kits and biological specimen kits.