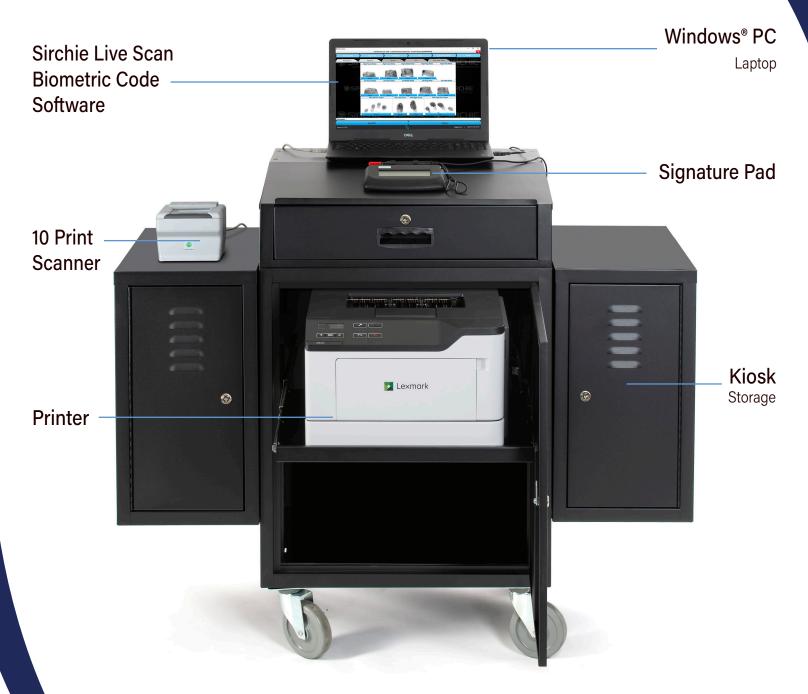

# SIRCHIE® LIVE SCAN APPLICANT SOLUTIONS

What Is Included In Our Complete Package?