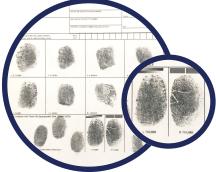

#### Enhanced Print Quality Based on NIST Rating:

Immediately know the NIST rating of print quality during the scanning process instead of being notified weeks after submission of traditional ink prints. If the NIST score is "FAIR" or lower, users can easily recapture higher quality digital prints.

Left image: Initial scan of right fingerprints with two "FAIR" ratings. Right image: Rescan of same fingerprints with higher ratings.

Contact the following representatives at (800) 356-7311 for more information: Don Roby (droby@sirchie.com) and Ethan Roby (eroby@sirchie.com)