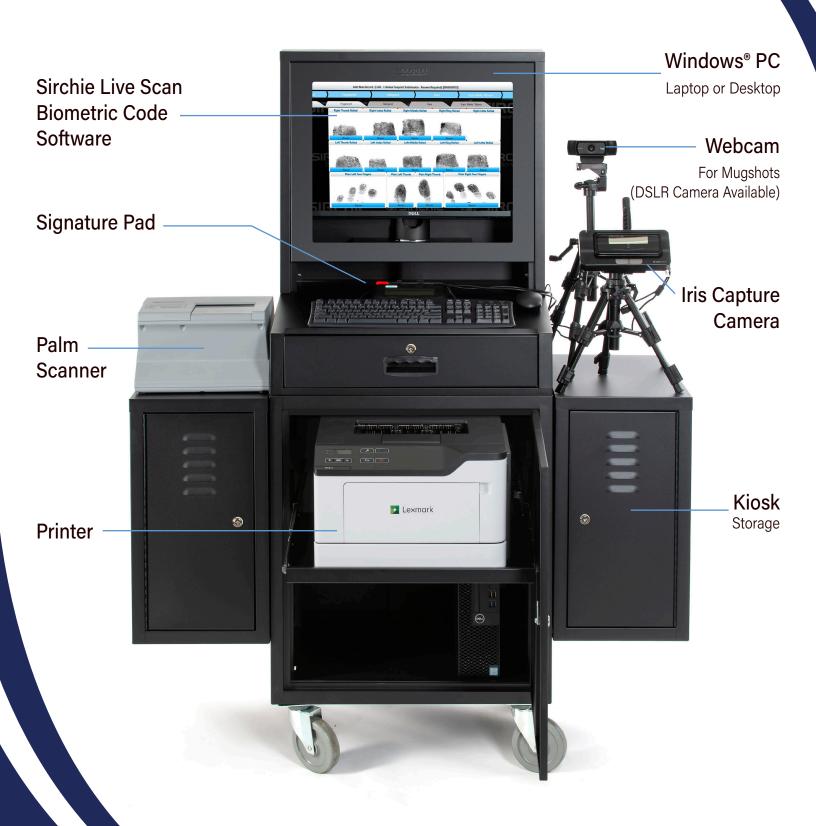

lass presentations.

**Print Capability & Flexibility:** 

Turn your digital files into paper prints with Live Scan's print functionality and save money with our flexible option of printing

on regular copy paper.



#### **IRIS** Recognition:

Our cutting edge technology is ahead of current biometric capture requirements with the ability to do all FBI Next Generation Identification (NGI) biometrics including fingerprints, palm prints, iris capture, facial capture (mug shot), scars, marks, and tattoos, signature capture, and demographics.

Contact the following representatives at (800) 356-7311 for more information: **Don Roby** (<u>droby@sirchie.com</u>) and **Ethan Roby** (<u>eroby@sirchie.com</u>)

## SIRCHIE® LIVE SCAN EDUCATION SOLUTIONS

## What Is Included In Our Complete Package?