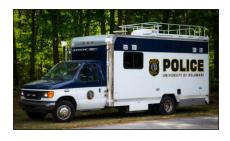

#### **Full-Size**

This truck series is the most versatile and popular of our platforms, especially as a combination evidence collection, mobile command, or communication vehicle.

Typically built on the Ford F450 platform, we offer 12, 14, and 16 work spaces that are heavy-duty and can be equipped with a vast array of tools and equipment on both the interior and exterior.

These are popular as a combination evidence collection, mobile command, or communication vehicle.

No. MCL900

**Evidence Collection** 

No. CCL900

**Evidence Collection/Mobile Command Combo** 