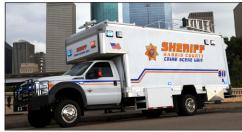

#### **Full-Size**

This truck series is the most versatile and popular of our platforms, especially as a combination evidence collection, mobile command, or communication vehicle.

Typically built on the Ford F450 platform, we offer 12, 14, and 16 work spaces that are heavy-duty and can be equipped with a vast array of tools and equipment on both the interior and exterior.

These are popular as a combination evidence collection, mobile command, or communication vehicle.

No. MCL900

**Evidence Collection** 

No. CCL900

**Evidence Collection/Mobile Command Combo** 