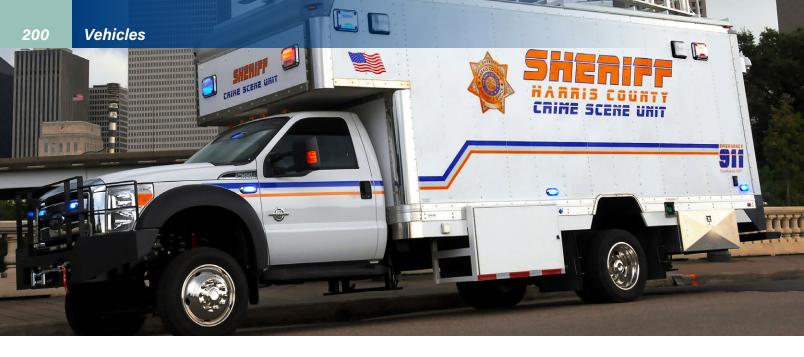

#### **Full-Size**

This truck series is the most versatile and popular of our platforms, especially as a combination evidence collection, mobile command, or communication vehicle.

Typically built on the Ford F450 platform, we offer 12, 14, and 16 work spaces that are heavy-duty and can be equipped with a vast array of tools and equipment on both the interior and exterior.

These are popular as a combination evidence collection, mobile command, or communication vehicle.

No. MCL900

**Evidence Collection** 

No. CCL900

**Evidence Collection/Mobile Command Combo** 