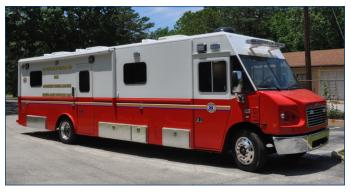

#### **Heavy-Duty**

The Heavy-Duty series is the largest of our box truck platforms and popular as a combination evidence collection, mobile

command, or communication vehicles. They're typically built on the Ford 550 truck base with a large 18' work space with large payload capacity. Available

in both gas and diesel models and with factory Ford four-wheel drive.

No. MCL550/18F

**Heavy Duty Evidence Collection Vehicle** 

No. CCL550/18F

**Evidence Collection/Mobile Command Combo** 