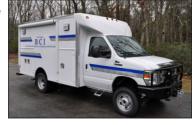

#### **Low-Profile**

This truck offers the ability to get into tighter, lower spaces while still having the space for a stand-up work space.

No. SPAR500

**Low-Profile Walk-In Evidence Collection Vehicle** 