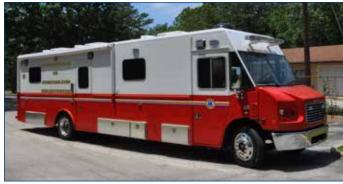

#### **Heavy-Duty**

The Heavy-Duty series is the largest of our box truck platforms and popular as a combination evidence collection, mobile

command, or communication vehicles. They're typically built on the Ford 550 truck base with a large 18' work space with large payload capacity. Available

in both gas and diesel models and with factory Ford four-wheel drive.

No. MCL550/18F

**Heavy Duty Evidence Collection Vehicle** 

No. CCL550/18F

**Evidence Collection/Mobile Command Combo** 