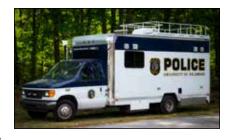

#### **Full-Size**

This truck series is the most versatile and popular of our platforms, especially as a combination evidence collection, mobile command, or communication vehicle.

Typically built on the Ford F450 platform, we offer 12, 14, and 16 work spaces that are heavy-duty and can be equipped with a vast array of tools and equipment on both the interior and exterior.

These are popular as a combination evidence collection, mobile command, or communication vehicle.

No. MCL900

**Evidence Collection** 

No. CCL900

**Evidence Collection/Mobile Command Combo** 