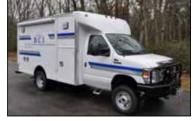

#### **Spartan-Utility Body**

This truck is our intermediate size vehicle that provides the features of our larger truck platforms on a shorter wheelbase, narrower body, and lower profile for maneuverability.

No. SPAR900

**Spartan-Utility Evidence Collection Vehicle** 