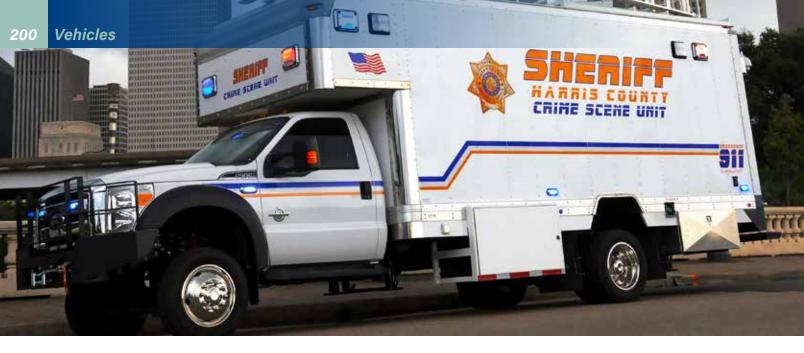

#### **Full-Size**

This truck series is the most versatile and popular of our platforms, especially as a combination evidence collection, mobile command, or communication vehicle.

Typically built on the Ford F450 platform, we offer 12, 14, and 16 work spaces that are heavy-duty and can be equipped with a vast array of tools and equipment on both the interior and exterior.

These are popular as a combination evidence collection, mobile command, or communication vehicle.

No. MCL900

**Evidence Collection** 

No. CCL900

**Evidence Collection/Mobile Command Combo** 

#### **Heavy-Duty**

The Heavy-Duty series is the largest of our box truck platforms and popular as a combination evidence collection, mobile

command, or communication vehicles. They're typically built on the Ford 550 truck base with a large 18' work space with large payload capacity. Available

in both gas and diesel models and with factory Ford four-wheel drive.

No. MCL550/18F

**Heavy Duty Evidence Collection Vehicle** 

No. CCL550/18F

**Evidence Collection/Mobile Command Combo** 