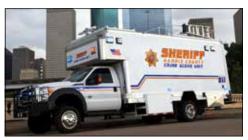

#### **Full-Size**

This truck series is the most versatile and popular of our platforms, especially as a combination evidence collection, mobile command, or communication vehicle.

Typically built on the Ford F450 platform, we offer 12, 14, and 16 work spaces that are heavy-duty and can be equipped with a vast array of tools and equipment on both the interior and exterior.

These are popular as a combination evidence collection, mobile command, or communication vehicle.

No. MCL900

**Evidence Collection** 

No. CCL900

**Evidence Collection/Mobile Command Combo** 