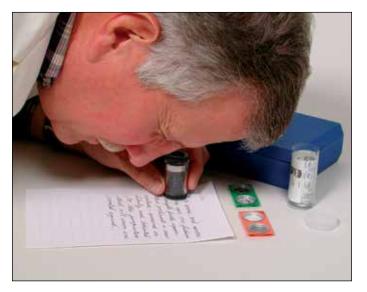

### Master Questioned Document Kit

Our most complete kit available to examine and analyze questioned documents. It features tools for the color analysis of inks, the restoration of altered writing, indented writing and restoration, longwave and shortwave UV light,

a 5x magnifier, and a questioned document analysis plate. You'll have all the tools at your disposable to get your job done easier when you have this kit.

No. MQDA500

**Master Questioned Document Kit** 