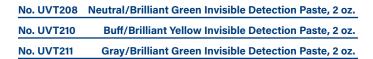

### **Fluorescent Invisible Detection Paste**

Detection paste is ideal for outdoor applications; when powders and powder aerosols are not suitable because of air circulation or air moisture. This paste is water-resistant and can transfer to skin and clothing for long periods of time. Use disposable vinyl or latex gloves to apply a thin film to objects. Our most popular color is neutral/brilliant green.