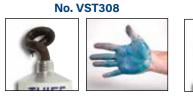

### **Visible Stain Detection Paste**

You can use detection paste indoors or outdoors, regardless of air flow. Wear gloves when you apply a thin layer of paste to a similar color object. Once the paste comes into contact with moisture, including perspiration, facial fluids or water, the paste will react and a vivid color will appear.

No. VST312

**No. VST310** 

**No. VST311** 

| VST308 | Mahogany/Blue Visible Stain Detection Paste, 2 oz. |
|--------|----------------------------------------------------|
| VST309 | Brown/Red Visible Stain Detection Paste, 2 oz.     |
| VST310 | Green/Purple Visible Stain Detection Paste, 2 oz.  |
| VST311 | Black/Purple Visible Stain Detection Paste, 2 oz.  |
| VST312 | Silver/Purple Visible Stain Detection Paste, 2 oz. |
| VST313 | Copper/Orange Visible Stain Detection Paste, 2 oz. |