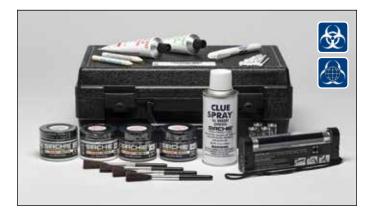

### **Thiefcatcher Invisible Theft Detection Kit**

An ideal kit for law enforcement and businesses to identify a suspect after the incident.

### No. UVFT2000

ThiefCatcher Theft Detection Kit