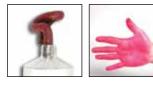

### **Visible Stain Detection Paste**

You can use detection paste indoors or outdoors, regardless of air flow. Wear gloves when you apply a thin layer of paste to a similar color object. Once the paste comes into contact with moisture, including perspiration, facial fluids or water, the paste will react and a vivid color will appear.

No. VST312

**No. VST310** 

**No. VST311** 

| VST308 | Mahogany/Blue Visible Stain Detection Paste, 2 oz. |
|--------|----------------------------------------------------|
| VST309 | Brown/Red Visible Stain Detection Paste, 2 oz.     |
| VST310 | Green/Purple Visible Stain Detection Paste, 2 oz.  |
| VST311 | Black/Purple Visible Stain Detection Paste, 2 oz.  |
| VST312 | Silver/Purple Visible Stain Detection Paste, 2 oz. |
| VST313 | Copper/Orange Visible Stain Detection Paste, 2 oz. |