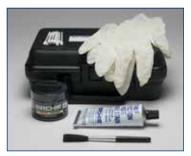

### Indented Writing Restoration Kit

Develop indented writing impressions with this kit.

### No. IRS1001