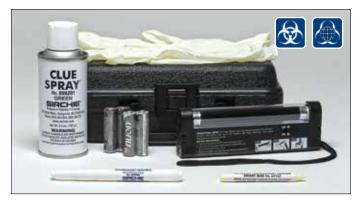

### Clue Spray™ Fluorescent Invisible Detection Powder

Spray this powder on any surface, leaving a very fine film which will transfer to skin, clothing, and other objects when touched. The

extremely fine particle powders will blend easily on any object. Use indoors as rain and wind can move Clue Spray™.

### No. UVA201

Clue Spray™, 6 oz. Aerosol