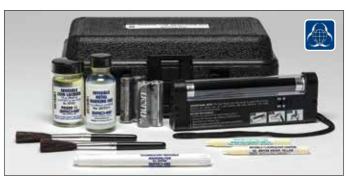

### **Patrol Car Detection Kit**

If your department is experiencing a high incidence of petty theft in residential and commercial areas, this kit will help you verify suspects. It also features a battery operated longwave UV light.

No. UV100

### **Patrol Car Detection Kit**