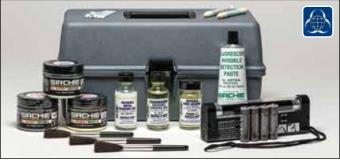

## Fluorescent Invisible Snare Kit

Use powders, tagging paste, and more with a longwave UV light to help identify suspects. More robust, this kit offers more tools for different environments.

No. UV300

**Fluorescent Invisible Snare Kit** 