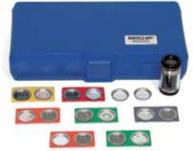

### All-Purpose Detection Kit

With this kit, you'll have everything you need to establish a link between a suspect, object or a location. It includes powders,

pastes, dyes, crayons, ink markers, and a batteryoperated UV light.

No. UVS900

**All-Purpose Detection Kit** 