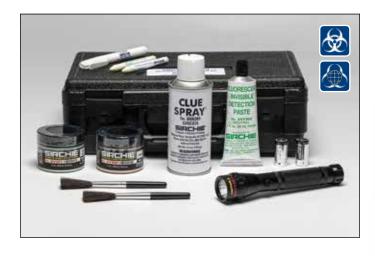

### **Apprehender Special Kit**

With this kit, you'll have everything you need for tagging objects for traceability to identifying a security breech. Kit includes a battery-operated longwave UV light for field use.

### No. UV400

**Apprehender Special Kit** 