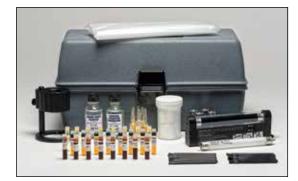

### Master Questioned Document Kit

Our most complete kit available to examine and analyze questioned documents. It features tools for the color analysis of inks, the restoration of altered writing, indented writing and restoration, longwave and shortwave UV light,

a 5x magnifier, and a questioned document analysis plate. You'll have all the tools at your disposable to get your job done easier when you have this kit.

No. MQDA500

**Master Questioned Document Kit** 