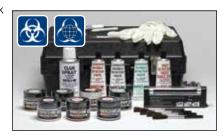

### All-Purpose Detection Kit

With this kit, you'll have everything you need to establish a link between a suspect, object or a location. It includes powders,

pastes, dyes, crayons, ink markers, and a batteryoperated UV light.

No. UVS900

**All-Purpose Detection Kit** 