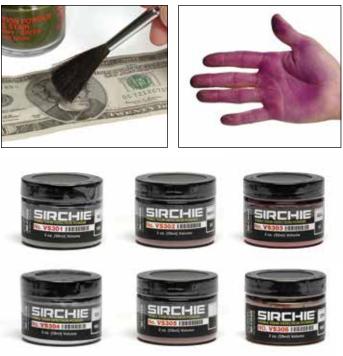

### **Visible Stain Detection Powder**

When a person comes into contact with an object treated with stain detection powder, the transferred powder comes into contact with moisture, including perspiration, facial fluids or water. The powder will react and a vivid color will appear. Once you identify a target object, match the object's color to our powder colors.

| No. VS301 | Green/Purple Visible Stain Detection Powder, 2 oz.  |
|-----------|-----------------------------------------------------|
| No. VS302 | Mahogany/Blue Visible Stain Detection Powder, 2 oz. |
| No. VS303 | Brown/Red Visible Stain Detection Powder, 2 oz.     |
| No. VS304 | Silver/Purple Visible Stain Detection Powder, 2 oz. |
| No. VS305 | Black/Purple Visible Stain Detection Powder, 2 oz.  |
| No. VS306 | Copper/Orange Visible Stain Detection Powder, 2 oz. |