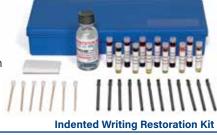

### Indented Writing Restoration Kit

Develop indented writing impressions with this kit.

### No. IRS1001