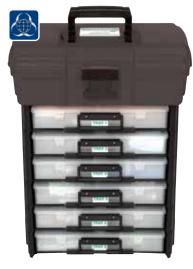

### The Portable Police Laboratory

The most complete and comprehensive investigation kit on the market today! This kit literally takes the laboratory out to the field with everything you need.

The six trays of this kit includes all tests that when used in the field, will let the investigator search, screen, and identify physical evidence. It's easy-touse and efficient with tests performed through pre-measured, disposable, non-contaminating ampoules which eliminate the possible contamination or misuse of the reagents.

Additionally, it includes reagents for testing blood,

semen, narcotics, and GSR that are non-destructive and will not interfere with subsequent formal laboratory analysis.

No. 1000M

Portable Police Laboratory