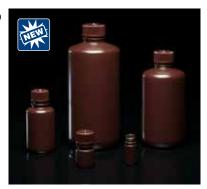

# Amber Nalgene® Lab Quality Bottles

Store, ship and package light-sensitive liquid using these narrow-mouth Amber HDPE lab quality Nalgene® bottles. Featuring excellent chemical resistance to most acids, bases, and alcohols.

| No. NABOT9125 | Amber Nalgene® Bottles, 4ml, 332 ea.   |
|---------------|----------------------------------------|
| No. NABOT9025 | Amber Nalgene® Bottles, 8ml, 12 ea.    |
| No. NABOT9050 | Amber Nalgene® Bottles, 15ml, 150 ea.  |
| No. NABOT0001 | Amber Nalgene® Bottles, 30ml, 12 ea.   |
| No. NABOT0002 | Amber Nalgene® Bottles, 60ml, 12 ea.   |
| No. NABOT0004 | Amber Nalgene® Bottles, 125ml, 12 ea.  |
| No. NABOT0008 | Amber Nalgene® Bottles, 250ml, 12 ea.  |
| No. NABOT0016 | Amber Nalgene® Bottles, 500ml, 12 ea.  |
| No. NABOT0032 | Amber Nalgene® Bottles, 1 liter, 6 ea. |
| No. NABOT0010 | Amber Nalgene® Bottles, 1 gal, 1 ea.   |