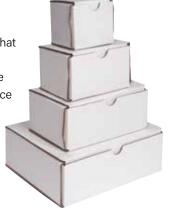

# Corrugated White Folding Evidence Boxes

Extra strong evidence containers that require little storage space, they'll withstand rough handling. You'll be able to protect everything from trace evidence to weapons.

Often Bought with: (SM1000) Sirchmark Evidence Integrity Tape

| No. EFB333 | Corrugated White Evidence Boxes, 3" x 3" x 3", 10 ea. |
|------------|-------------------------------------------------------|
| No. EFB543 | Corrugated White Evidence Boxes, 5" x 4" x 3", 10 ea. |
| No. EFB753 | Corrugated White Evidence Boxes, 7" x 5" x 3", 10 ea. |
| No. EFB983 | Corrugated White Evidence Boxes, 9" x 8" x 3", 10 ea. |