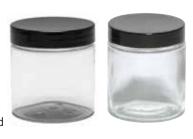

# **Evidence Collection Jars and Containers**

When you need to preserve evidence in a more rigid package, we provide containers that are ideal for liquids and fragile evidence. Note: remember to seal with an integrity tape.