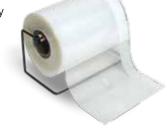

### **Evidence Paper Roll and Dispenser**

We offer three different paper rolls for the different needs that might arise: Kraft brown for packaging items too large for bags; white for covering a surface to examine evidence; and black for blocking out

| No. KRP100 | Kraft Paper Roll, 36" x 1200' |
|------------|-------------------------------|
| No. WPR100 | White Paper Roll, 36" x 720'  |
| No. BPR100 | Black Paper Roll, 36" x 720'  |
| No. KPD36  | Dispenser for 36" Roll Paper  |