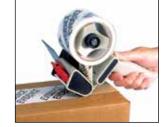

### **Heat Sealers for Polyester Pouches and Tubing**

Seal the Kapak polyester pouches and tubing with this heat sealer. Available in 10  $V_2$ " and 18" sizes.

for use with polyethylene plastic bags.

| 10. BFH310 | Polyester Pouch neat Sealer, 10 72 |
|------------|------------------------------------|
| No. BPHS18 | Polyester Pouch Heat Sealer, 18"   |