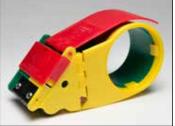

aller items of evidence. Available in red with "Police Seal," and "Biohazard."







No. SM100A1C Red Integrity Shorts, "POLICE SEAL", 100 ea.

No. SM100N1C Red Integrity Shorts, BIOHAZARD", 100 ea.

<sup>\*</sup>Minimum order of 24 boxes for custom imprints

### **Evidence Identification Strips**

These tamper-resistant evidence identification strips are available in two formats with space to write.







| No. 603ES | Evidence ID Strips, 3/4" x 7", 100 ea. |  |  |  |
|-----------|----------------------------------------|--|--|--|
| No. 606ES | Evidence ID Strips, 3/4" x 7", 100 ea. |  |  |  |

### **Sirch-Vue Tamper Indicator Tape**

This Tamper Indicator Tape will reveal the word "OPENED" if someone tampers with the tape. Available with a dispenser for easy measuring and taping.







| No. SVUE100  | Sirch-Vue Tamperproof Tape, 2" x 180', roll |  |  |  |
|--------------|---------------------------------------------|--|--|--|
| No. SVUE1001 | Sirch-Vue Tape Dispenser                    |  |  |  |

### **SirchSeal Integrity Seals**

Ideal for rape kits and small evidential items and containers. Available in red or blue.





| No. ESR1 | Red Integrity Seals, 1 1/2" x 2", 100/roll |
|----------|--------------------------------------------|
| No. ESR5 | Red Integrity Seals, 1 1/2" x 2", 500/roll |
| No. ESB5 | Blue Integrity Seals, 1 ½" x 2", 500/roll  |

### **Evidence Identification Labels**

### **SirchSeal Evidence Identification Labels**

With an area for information, the label ensures chain of custody and that information stays with the evidence. No. EIL01R labels