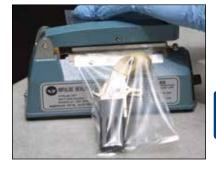

### Kapak® Clear Heat Seal Polyester Pouches

Eliminate cross-contamination with these clear, strong, heat-sealable pouches; suitable for sharp objects and illegal or abused substances. Available in 2.5 mil and 4.5 mil and in sizes  $4'' \times 6''$ ,  $6 \frac{1}{2}'' \times 8''$ ,  $8'' \times 9 \frac{1}{2}''$  (only 4.5 mil),  $8'' \times 12''$ ,  $10'' \times 12''$ ,  $9 \frac{1}{2}'' \times 16''$ ,  $12'' \times 16''$ .

Often Bought with: (BPHS10, BPHS18) Polyester Pouch Heat Sealers

| No. K2B46C    | Kapak® Polyester Pouch, 2.5 mil, 4" x 6", 100 ea.                  |
|---------------|--------------------------------------------------------------------|
| No. K2B68C    | Kapak® Polyester Pouch, 2.5 mil, 6 1/2" x 8", 75 ea.               |
| No. K2B68M2   | Kapak <sup>®</sup> Polyester Pouch, 2.5 mil, 6 1/2" x 8", 2000 ea. |
| No. K2B812L   | Kapak® Polyester Pouch, 2.5 mil, 8" x 12", 40 ea.                  |
| No. K2B812M2  | Kapak® Polyester Pouch, 2.5 mil, 8" x 12", 2000 ea.                |
| No. K2B1012L  | Kapak® Polyester Pouch, 2.5 mil, 10" x 12", 30 ea.                 |
| No. K2B1012M2 | Kapak® Polyester Pouch, 2.5 mil, 10" x 12", 2000 ea.               |
| No. K2B916L   | Kapak® Polyester Pouch, 2.5 mil, 9 1/2" x 16", 20 ea.              |
| No. K2B1216L  | Kapak® Polyester Pouch, 2.5 mil, 12" x 16", 15 ea.                 |
| No. K4B46C    | Kapak® Polyester Pouch, 4.5 mil, 4" x 6", 100 ea.                  |
| No. K4B46M    | Kapak® Polyester Pouch, 4.5 mil, 4" x 6", 1000 ea.                 |
| No. K4B68C    | Kapak® Polyester Pouch, 4.5 mil, 6 1/2" x 8", 75 ea.               |
| No. K4B68M    | Kapak® Polyester Pouch, 4.5 mil, 6 1/2" x 8", 1000 ea.             |
| No. K4B89L    | Kapak® Polyester Pouch, 4.5 mil, 8" x 9 1/2", 50 ea.               |
| No. K4B89M    | Kapak® Polyester Pouch, 4.5 mil, 8" x 9 1/2", 1000 ea.             |
| No. K4B812L   | Kapak® Polyester Pouch, 4.5 mil, 8" x 12", 40 ea.                  |
| No. K4B812M   | Kapak® Polyester Pouch, 4.5 mil, 8" x 12", 1000 ea.                |
| No. K4B1012L  | Kapak® Polyester Pouch, 4.5 mil, 10" x 12", 30 ea.                 |
| No. K4B1012M  | Kapak® Polyester Pouch, 4.5 mil, 10" x 12", 1000 ea.               |
| No. K4B916L   | Kapak® Polyester Pouch, 4.5 mil, 9 1/2" x 16", 20 ea.              |
| No. K4B9165C  | Kapak <sup>®</sup> Polyester Pouch, 4.5 mil, 9 1/2" x 16", 500 ea. |
| No. K4B1216L  | Kapak <sup>®</sup> Polyester Pouch, 4.5 mil, 12" x 16", 15 ea.     |
| No. K4B12165C | Kapak® Polyester Pouch, 4.5 mil, 12" x 16", 500 ea.                |