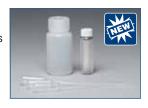

### **Liquid Sampling Kits**

Many protocols for the collection, transport, and storage of hazardous substances, including those often found at clandestine meth labs, recommend or require placing the substance in a glass jar and then placing the jar inside a Nalgene® jar. The use of leak proof glass and Nalgene® jars helps to enhance the safety of all personnel and preserve the evidence. Each of the Sirchie Liquid Sampling Kits is designed to have a glass jar that fits perfectly into a Nalgene® jar with pipettes for collection of the substance.

### 30ml Liquid Sampling Kit

This kit includes 30ml Nalgene® Bottles (12 each), 4ml Glass Vials (12 each), and Disposable Pipettes (12 each).

No. LSK100 30ml Liquid Sampling Kit