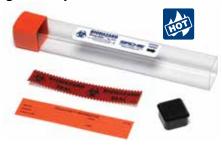

### **Sharpstube™ Syringe Transport Tubes**

Designed to hold a hypodermic syringe for transportation, these tubes are well-marked with bright orange-red international biohazard markings. Sold in pack of 12 each.

No. ECT2

Syringe Transport Tube, 12 ea.