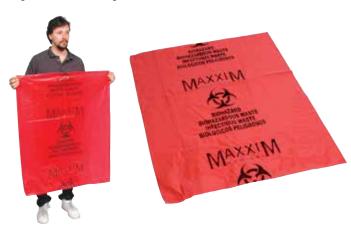

### **Disposable Biohazard Bags**

Crime scenes and lab procedures require proper disposal of hazardous materials with the appropriate biohazard bags. Our bags are easily identified by their orange-red color and biohazard symbols. Always dispose of any hazardous waste according to Federal, state, and local regulations. Available in a 24" x 24" or a larger 30 ½" x 41" bag.

No. BDB2424

Disposable Biohazard Bags, 24" x 24", 500 ea.

No. BDB3041

Disposable Biohazard Bags, 30 1/2" x 41", 250 ea.