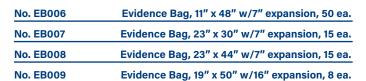

### Often Bought with:

(704E) 3" Box Sealing Tape, (705E) 2" Box Sealing Tape

| No. ECB004 | Evidence Collection Box, 10 3/8" x 6 3/4" x 4 1/2", 40 ea.   |
|------------|--------------------------------------------------------------|
| No. ECB005 | Evidence Collection Box, 13 ¾" x 10 ¾" x 5 ¼", 25 ea.        |
| No. ECB006 | Evidence Collection Box, 14 ¾" x 11 ½" x 12 ¾", 20 ea.       |
| No. ECB007 | Evidence Collection Box, 18 3/8" x 14 1/2" x 14 3/4", 10 ea. |