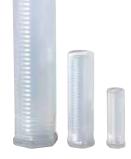

### **Evidence Collection Tubes**

Our clear evidence collection tubes will keep evidence with sharp edges visible and secure during transport.

### **Evidence Collection Tubes**

Available in two sizes for single syringes or knives, or multiple syringes. An ethafoam stopper will immobilize the objects while they're in transport.

**Often Bought with:** (SM1000) Sirchmark Evidence Integrity Tape

# **Telescopic Evidence Collection Tubes**

These tubes have length extensions and a twist-lock mechanism that keeps the tubes in the extended position.

Often Bought with: (SM1000) Sirchmark Evidence Integrity Tape

| No. ECT4 | Twist Tube, 1.26" dia. x 4 ¾ - 7 1/8" length, 12 ea. |
|----------|------------------------------------------------------|
| No. ECT5 | Twist Tube, 2.05" dia. x 7 % - 13 ¾" length, 12 ea.  |
| No. ECT6 | Twist Tube, 2.56" dia. x 13 ¾ - 24 ¾" length, 12 ea. |