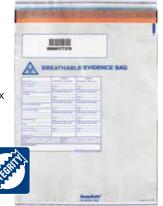

### KeepSafe Breathable Evidence Bags

These bags are made for evidence that needs to breathe or dry and have the same KeepSafe tamper proof technology. Available in 13.6" x 19.5", and 19.9" x 27.2".

| No. BSB13192C | Keepsafe Breathable Bags, 13.6" x 19.5", 200 ea. |
|---------------|--------------------------------------------------|
| No. BSB1927CL | Keepsafe Breathable Bags, 19.9" x 27.2", 150 ea. |