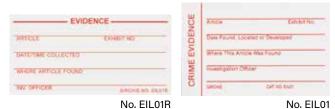

roll |  |  |  |
|--------------|---------------------------------------------|--|--|--|
| No. SVUE1001 | Sirch-Vue Tape Dispenser                    |  |  |  |

### **SirchSeal Integrity Seals**

Ideal for rape kits and small evidential items and containers. Available in red or blue.





| No. ESR1 | Red Integrity Seals, 1 1/2" x 2", 100/roll |
|----------|--------------------------------------------|
| No. ESR5 | Red Integrity Seals, 1 1/2" x 2", 500/roll |
| No. ESB5 | Blue Integrity Seals, 1 ½" x 2", 500/roll  |

### **Evidence Identification Labels**

### **SirchSeal Evidence Identification Labels**

With an area for information, the label ensures chain of custody and that information stays with the evidence. No. EIL01R labels come on a roll of 100, and No. EIL01 labels come loose.



No. EIL01R Red/White Evidence ID Label, 1 ½" x 3", 100/roll

No. EIL01 Red/White Evidence ID Label, 2 3/4" x 1 1/4", 100 ea.

### SirchSeal Police Seal Labels

This label will attract immediate attention and let everyone know the importance of the item.



No. EIL02R Black/Orange Police Seal Label, 1 ½" x 3", 100/roll

No. EIL02 Black/Red Police Seal Label, 1 ½" x 3", 100/stack

### SirchSeal Evidence Seal Labels

These labels feature standard format "Evidence Seal" with red text printed on white tape. Roll of 100 labels.



No. EIL03R Red/White Evidence Seal Label, 1 1/2" x 3", 100/roll

### **Sealed Evidence Labels**

Bright yellow, these labels are available with "Sealed Evidence" or "Sheriff's Sealed Evidence" on them. Roll of 250 labels.



No. EIL07R Sealed Evidence Labels, 1" x 4"