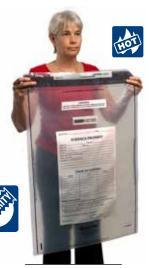

# **Keepsafe Poly Evidence Bags**

These bags feature a high degree of security: once closed, unauthorized attempts to break the seal will cause "STOP" signs to appear in the orange strips of the tape. Also includes a tear-away tab for evidence tracking. Available in three sizes: 6" x 10 1/4", 10" x 13", and 12" x 16 7/8"