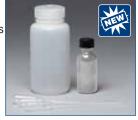

### 60ml Liquid Sampling Kit

This kit includes 60ml Nalgene® Bottles (12 each), 12ml Glass Vials (12 each), and Disposable Pipettes (12 each).

No. LSK200 60ml Liquid Sampling Kit

### 125ml Liquid Sampling Kit

This kit includes 125ml Nalgene® Bottles (12 each), 16ml Glass Vials (12 each), and Disposable Pipettes (12 each).

No. LSK300 125ml Liquid Sampling Kit

### 250ml Liquid Sampling Kit

This kit includes 250ml Nalgene® Bottles (12 each), 30ml Glass Vials (12 each), and Disposable Pipettes (12 each).

No. LSK400 250ml Liquid Sampling Kit