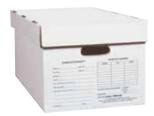

# Evidence/Records Collection Boxes with Removable Lid

Ideal to store crime scene and evidence documents.

No. ECB008 Evidence/Record Boxes, 14" x 12" x 10", 10 ea.