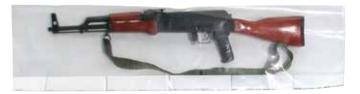

### Gun, Knife, and Rifle Evidence Boxes and Ties

Holes are in the bottom of these boxes to fasten the weapon in place using the No. ET100 Nylon Evidence Ties.

| No. ECB001G | Gun Evidence Box, 14 3/4" x 7 7/8" x 2 1/4", 25 ea. |
|-------------|-----------------------------------------------------|
| No. ECB001K | Knife Evidence Box, 16" x 3" x 2", 25 ea.           |
| No. ERB004  | Rifle Evidence Box, 51" x 9" x 3", 25 ea.           |
| No. ET100   | Nylon Evidence Ties, 100 ea.                        |