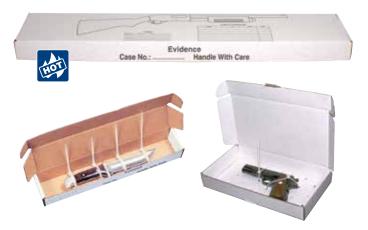

### Gun, Knife, and Rifle Evidence Boxes and Ties

Holes are in the bottom of these boxes to fasten the weapon in place using the No. ET100 Nylon Evidence Ties.

| No. ECB001G | Gun Evidence Box, 14 3/4" x 7 7/8" x 2 1/4", 25 ea. |
|-------------|-----------------------------------------------------|
| No. ECB001K | Knife Evidence Box, 16" x 3" x 2", 25 ea.           |
| No. ERB004  | Rifle Evidence Box, 51" x 9" x 3", 25 ea.           |
| No. ET100   | Nylon Evidence Ties, 100 ea.                        |