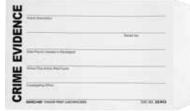

### **Kraft Paper Evidence Bags**

Durable and breathable, Kraft bags are ideal for evidence that needs to breathe, such as a bloody shirt. Available blank or preprinted with chain of possession and identification information, properly seal the bags with our Evidence Integrity tapes.

| No. EB000    | Blank Evidence Bag, 5" x 3 1/8" x 9 7/8" , 100 ea.      |
|--------------|---------------------------------------------------------|
| No. EB000P   | Preprinted Evidence Bag, 5" x 3 1/8" x 9 1/8", 100 ea.  |
| No. EB000P2M | Preprinted Evidence Bag, 5" x 3 1/8" x 9 1/8", 2000 ea. |
| No. EB001    | Blank Evidence Bag, 7" x 4 ½" x 13 ¾", 100 ea.          |
| No. EB001P   | Preprinted Evidence Bag, 7" x 4 ½" x 13 ¾", 100 ea.     |
| No. EB001P1M | Preprinted Evidence Bag, 7" x 4 ½" x 13 ¾", 1000 ea.    |
| No. EB002    | Blank Evidence Bag, 8" x 5" x 18", 100 ea.              |
| No. EB002P   | Preprinted Evidence Bag, 8" x 5" x 18", 100 ea.         |
| No. EB002P5C | Preprinted Evidence Bag, 8" x 5" x 18", 500 ea.         |
| No. EB003    | Blank Evidence Bag, 12" x 7" x 18" , 100 ea.            |
| No. EB003P   | Preprinted Evidence Bag, 12" x 7" x 18" , 100 ea.       |
| No. EB003P5C | Preprinted Evidence Bag, 12" x 7" x 18", 500 ea.        |