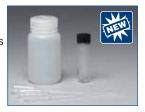

### **Liquid Sampling Kits**

Many protocols for the collection, transport, and storage of hazardous substances, including those often found at clandestine meth labs, recommend or require placing the substance in a glass jar and then placing the jar inside a Nalgene® jar. The use of leak proof glass and Nalgene® jars helps to enhance the safety of all personnel and preserve the evidence. Each of the Sirchie Liquid Sampling Kits is designed to have a glass jar that fits perfectly into a Nalgene® jar with pipettes for collection of the substance.

### 30ml Liquid Sampling Kit

This kit includes 30ml Nalgene® Bottles (12 each), 4ml Glass Vials (12 each), and Disposable Pipettes (12 each).

No. LSK100 30ml Liquid Sampling Kit