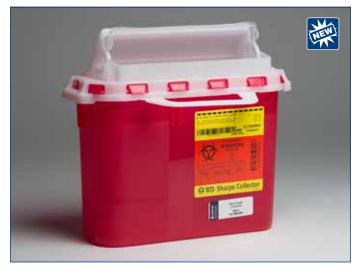

### **Sharps Collector**

These 5.4 quart collectors have a visible full level indicator so they can be safely handled during transport

No. SHRP54

Sharps Collector, 5.4 qt.