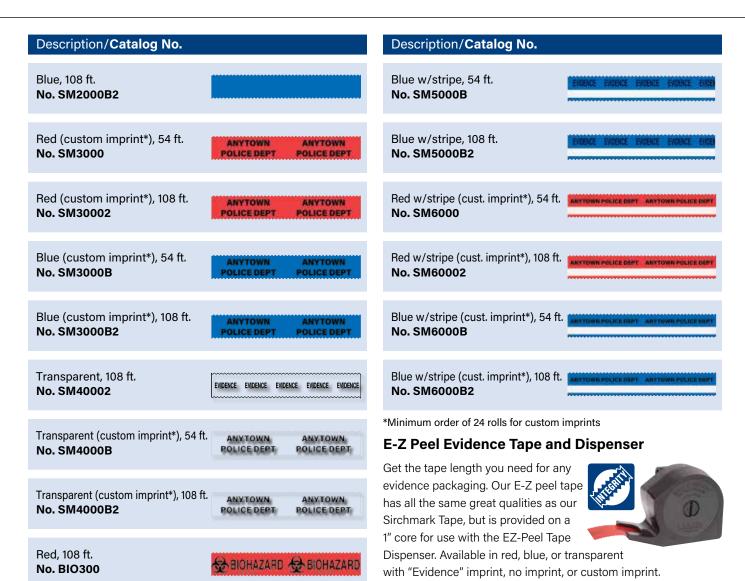

|
| Red (Wide: 2 1/8") w/o dispenser box No. SMW1000 | EVIDENCE |
| Red, 108 ft.<br>No. SM10002                      | ATTRICA NUMBER NUMBER NUMBER                                                                                                  |
| Blue, 108 ft.<br><b>No. SM10002B</b>             | ance trace trace eagle (\$40)                                                                                                 |
| Red, 54 ft.<br><b>No. SM2000</b>                 |                                                                                                                               |
| Red, 108 ft.<br>No. SM20002                      |                                                                                                                               |



<sup>\*</sup>Minimum order of 24 rolls for custom imprints

### Sirchmark™ Evidence Tape with White Stripe

This tape features additional space to write any necessary information.



|                                                                    | 4-                                      |
|--------------------------------------------------------------------|-----------------------------------------|
| Description/Catalog No.                                            |                                         |
| Red w/stripe, 54 ft. No. SM5000                                    | EVDENCE EVDENCE EVDENCE EVDENCE EVDENCE |
| Red w/stripe (Wide: 2 1/8"), 54 ft.  No. SMW5000 w/o dispenser box | ENDRICE ENDRICE ENDRICE ENDRICE ENDRICE |
| Red w/stripe, 108 ft.<br><b>No. SM50002</b>