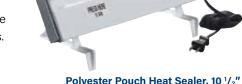

### **Heat Sealers for Polyester Pouches and Tubing**

Seal the Kapak polyester pouches and tubing with this heat sealer. Available in 10  $V_2$ " and 18" sizes.

for use with polyethylene plastic bags.

| 10. BFH310 | Polyester Pouch neat Sealer, 10 72 |
|------------|------------------------------------|
| No. BPHS18 | Polyester Pouch Heat Sealer, 18"   |