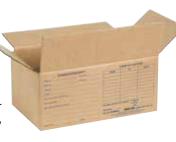

### Kraft Evidence Collection Boxes

These evidence boxes are made of sturdy Kraft corrugated cardboard. They are pre-printed on one side for evidence and chain of custody information.

### Often Bought with:

(704E) 3" Box Sealing Tape, (705E) 2" Box Sealing Tape

| No. ECB004 | Evidence Collection Box, 10 3/8" x 6 3/4" x 4 1/2", 40 ea.   |
|------------|--------------------------------------------------------------|
| No. ECB005 | Evidence Collection Box, 13 ¾" x 10 ¾" x 5 ¼", 25 ea.        |
| No. ECB006 | Evidence Collection Box, 14 ¾" x 11 ½" x 12 ¾", 20 ea.       |
| No. ECB007 | Evidence Collection Box, 18 3/8" x 14 1/2" x 14 3/4", 10 ea. |