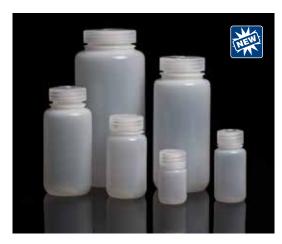

### **Translucent Nalgene® Bottles**

You have the option to get the wide-mouth Nalgene® bottles separately.

| No. NAJAR0001 | Translucent Nalgene® Bottles, 30ml, 12 ea.   |
|---------------|----------------------------------------------|
| No. NAJAR0002 | Translucent Nalgene® Bottles, 60ml, 12 ea.   |
| No. NAJAR0004 | Translucent Nalgene® Bottles, 125ml, 12 ea.  |
| No. NAJAR0008 | Translucent Nalgene® Bottles, 250ml, 12 ea.  |
| No. NAJAR0016 | Translucent Nalgene® Bottles, 500ml, 12 ea.  |
| No. NAJAR0032 | Translucent Nalgene® Bottles, 1 liter, 6 ea. |