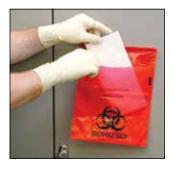

### **Biohazard Adhesive-Back Bags**

These bags feature a useful selfadhesive back for sealing the bag when finished or hanging the bag as you collect materials.

No. BIO910C

Biohazard Adhesive Bags, 9" x 10", 100 ea.