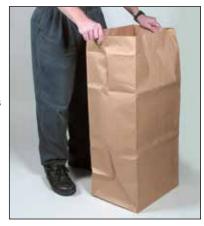

### **Jumbo Kraft Bags**

These extra-large bags (16" x 12" x 35") are perfect for storing larger items such as clothing items, blankets, etc. Sold in packs of 50 each.

Often Bought with: (ET6) Evidence/Chain of Possesion Labels

No. EB004 Jumbo Kraft Bags, 16" x 12" x 35", 50 ea.