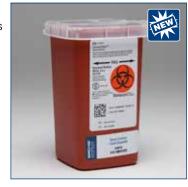

### **Sharps Container**

Ideal for used medical needles or other sharp medical instruments, you should have this container on hand to ensure a safe transport. Available in 1 quart.

No. SHRP32

Sharps Container, 1 qt.