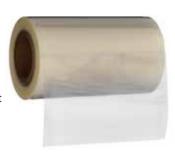

### Clear Polyester Tubular RollStock

Get any size you need for this polyester rollstock. Heat-seal it for an airtight, puncture resistant pouch for evidence. Available in 2.5 mil and 4.5 mil

| No. KTR92 | Kapak® Polyester Tube Roll, 2.5 mil, 9 1/2" x 250 ft |
|-----------|------------------------------------------------------|
| No. KTR16 | Kapak® Polyester Tube Roll, 4.5 mil, 16" x 125 ft    |
| No. KTR24 | Kapak® Polyester Tube Roll, 2.5 mil, 24" x 250 ft    |
| No. KTR94 | Kapak® Polyester Tube Roll, 4.5 mil, 9 ½" x 125 ft   |