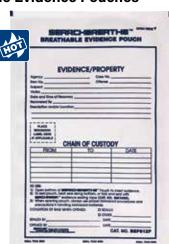

### SearchBreathe Breathable Evidence Pouches

These items are for evidence that needs to be able to breathe but also needs to be visible to you. Additionally, the evidence doesn't have to be dry to be in the pouch. Available in 8" x 12" and 10" x 15".

| No. BEP812P  | Breathable Evidence Pouch, 8" x 12", 100 ea.  |
|--------------|-----------------------------------------------|
| No. BEP1015P | Breathable Evidence Pouch, 10" x 15", 100 ea. |