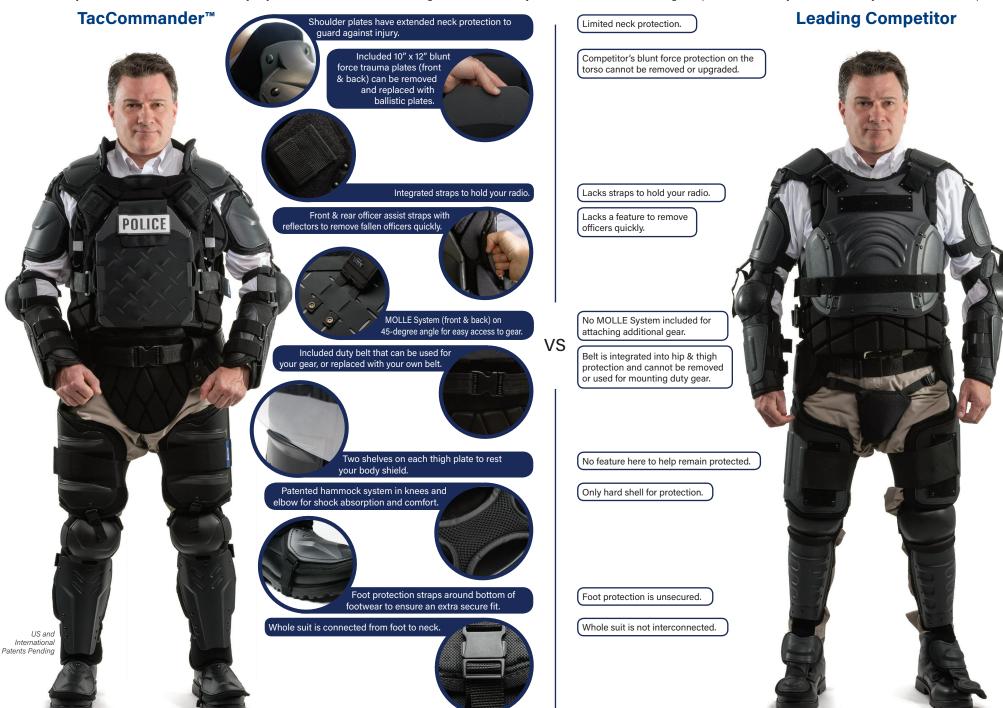

## **TacCommander™** More Adjustability. Better Protection. Greater Maneuverability. With Comfort & Convenience.

Designed with input from tactical officers for *every* officer, our revolutionary adjustable gear protects your entire team. With TacCommander<sup>™</sup>, your officers will be better protected, have more flexibility and maneuverability all with increased comfort. Better yet, you won't have the hassle of sizing each individual as you have to do with our leading competitor's tactical system. Outfit everyone at an affordable price.