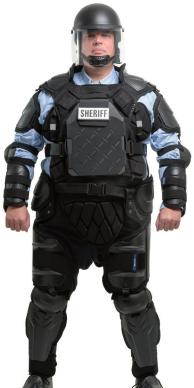

## **TacCommander™** More Adjustability. Better Protection. Greater Maneuverability. With Comfort & Convenience.

Designed with input from tactical officers for *every* officer, our revolutionary adjustable gear protects your entire team. With TacCommander<sup>™</sup>, your officers will be better protected, have more flexibility and maneuverability all with increased comfort. Better yet, you won't have the hassle of sizing each individual as you have to do with our leading competitor's tactical system. Outfit everyone at an affordable price.