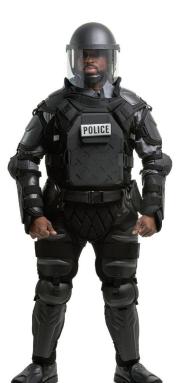

## **TacCommander™** More Adjustability. Better Protection. Greater Maneuverability. With Comfort & Convenience.

Designed with input from tactical officers for *every* officer, our revolutionary adjustable gear protects your entire team. With TacCommander<sup>™</sup>, your officers will be better protected, have more flexibility and maneuverability all with increased comfort. Better yet, you won't have the hassle of sizing each individual as you have to do with our leading competitor's tactical system. Outfit everyone at an affordable price.