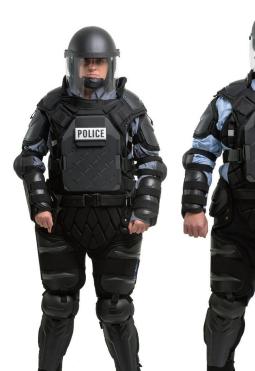

## **TacCommander™** More Adjustability. Better Protection. Greater Maneuverability. With Comfort & Convenience.

Designed with input from tactical officers for *every* officer, our revolutionary adjustable gear protects your entire team. With TacCommander<sup>™</sup>, your officers will be better protected, have more flexibility and maneuverability all with increased comfort. Better yet, you won't have the hassle of sizing each individual as you have to do with our leading competitor's tactical system. Outfit everyone at an affordable price.