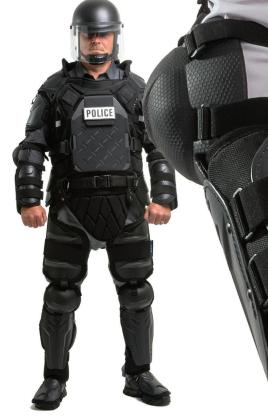

## **TacCommander™** More Adjustability. Better Protection. Greater Maneuverability. With Comfort & Convenience.

Designed with input from tactical officers for *every* officer, our revolutionary adjustable gear protects your entire team. With TacCommander<sup>™</sup>, your officers will be better protected, have more flexibility and maneuverability all with increased comfort. Better yet, you won't have the hassle of sizing each individual as you have to do with our leading competitor's tactical system. Outfit everyone at an affordable price.