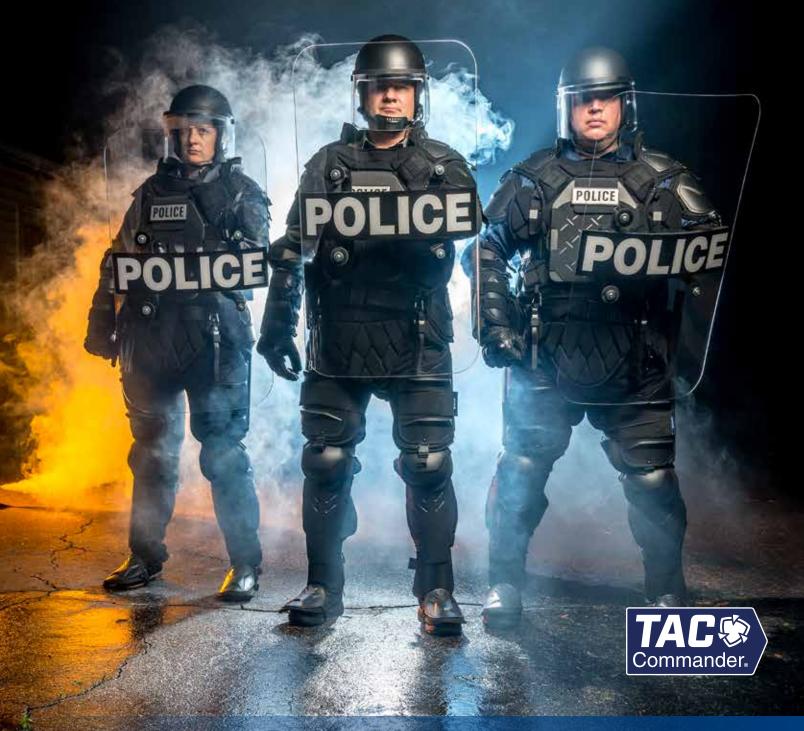

# Introducing TacCommander®

One Adjustable Suit to Fit and Protect Virtually Everyone!

For patent information go to www.sirchie.com/patents

## One Adjustable Suit to Fit and Protect Virtually Everyone; One Suit for Multiple Sizes

With our revolutionary adjustable design, you can now outfit and protect your entire team without the worry and hassle of sizing each individual. Designed with input from tactical officers for *every* officer, TacCommander® gives you the protection you need combined with the flexibility to maneuver easily; all at a competitive price.

#### **ADJUSTABILITY**

- Upper back/chest/torso expansion
- Adjustable Velcro Straps for lower torso, arms, and legs
- Two-piece lower torso, forearm, and shin pads for full protection
- Adjustable connectors between pads on arms and legs

## **PROTECTION**

- Full torso coverage with removable front & back blunt force trauma plates
- Can accommodate up to Level III 10" x 12" ballistic plates in front & back
- Side deflector shields around neck
- Front & rear straps with reflectors to quickly remove fallen officers from danger
- Shelves on thigh plates to rest your riot shield and remain protected.