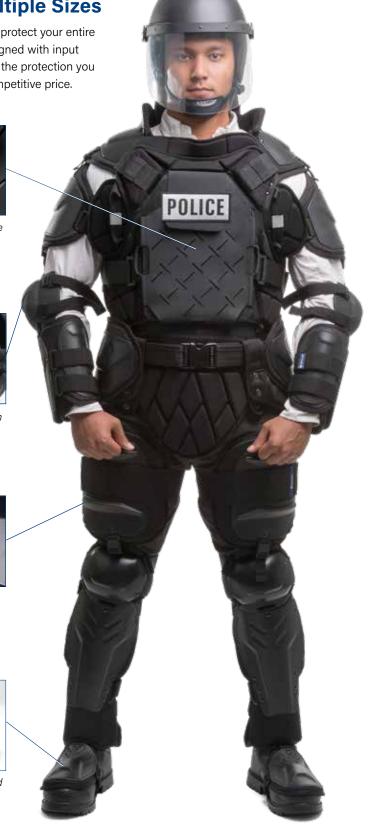

## One Adjustable Suit to Fit and Protect Virtually Everyone; One Suit for Multiple Sizes

With our revolutionary adjustable design, you can now outfit and protect your entire team without the worry and hassle of sizing each individual. Designed with input from tactical officers for *every* officer, TacCommander® gives you the protection you need combined with the flexibility to maneuver easily; all at a competitive price.

#### **ADJUSTABILITY**

- Upper back/chest/torso expansion
- Adjustable Velcro Straps for lower torso, arms, and legs
- Two-piece lower torso, forearm, and shin pads for full protection
- Adjustable connectors between pads on arms and legs

## **PROTECTION**

- Full torso coverage with removable front & back blunt force trauma plates
- Can accommodate up to Level III 10" x 12" ballistic plates in front & back
- Side deflector shields around neck
- Front & rear straps with reflectors to quickly remove fallen officers from danger
- Shelves on thigh plates to rest your riot shield and remain protected.

MOLLE System on 45-degree angle for ergonomic, easy access of attached gear

Patented hammock system in knees and elbows for shock absorption and comfort

Shelves on thigh plates to rest your riot shield

For more information: Please visit www.sirchie.com or call us at (800) 356-7311.

Foot protection straps around bottom of footwear to ensure an extra secure fit.

US and International Patents Pending

## TacCommander® Riot/Tactical/Extraction Suit

Front & rear straps with reflectors to quickly remove fallen officers from danger

Whole suit is connected from foot to neck.

Remove hip protectors to accommodate holsters or other gear