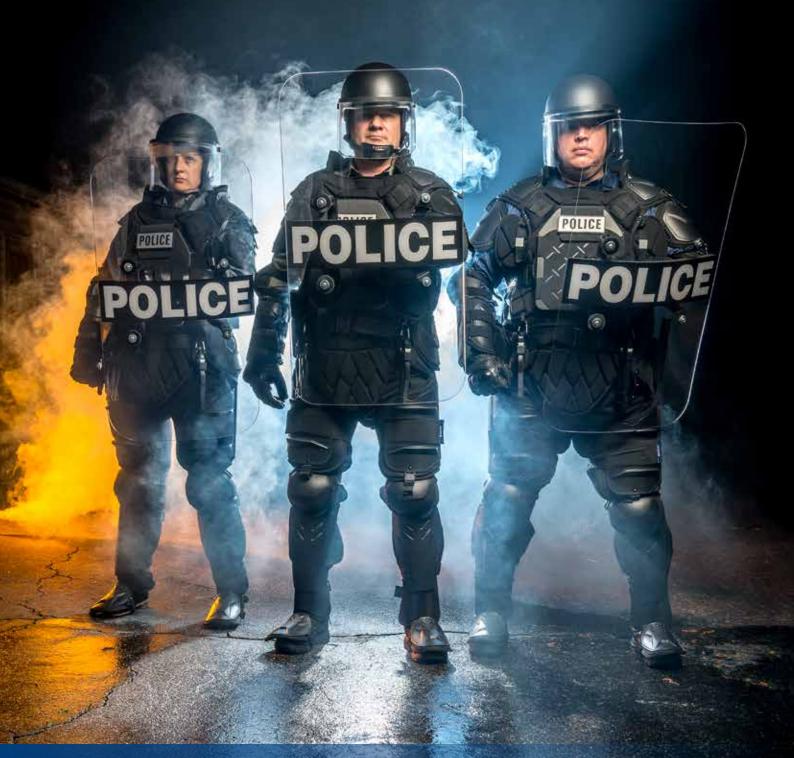

## TacCommander® Riot/Tactical/Extraction Suit

## TacCommander® Riot/Tactical/Extraction Suit

Front & rear straps with reflectors to quickly remove fallen officers from danger

Whole suit is connected from foot to neck.

Remove hip protectors to accommodate holsters or other gear