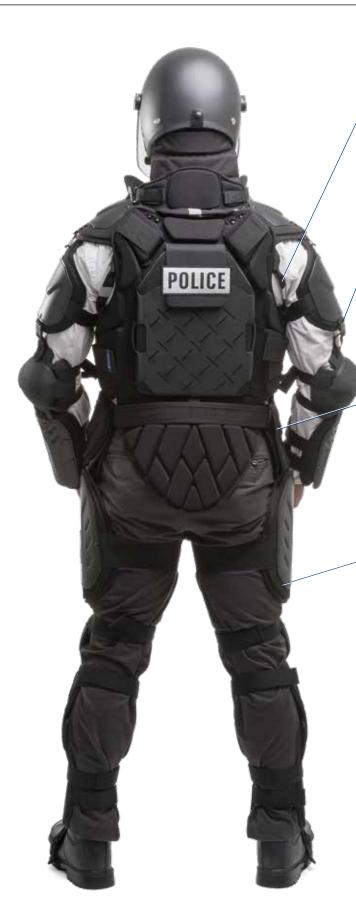

## One Adjustable Suit to Fit and Protect Virtually Everyone; One Suit for Multiple Sizes

With our revolutionary adjustable design, you can now outfit and protect your entire team without the worry and hassle of sizing each individual. Designed with input from tactical officers for *every* officer, TacCommander® gives you the protection you need combined with the flexibility to maneuver easily; all at a competitive price.

#### **ADJUSTABILITY**

- Upper back/chest/torso expansion
- Adjustable Velcro Straps for lower torso, arms, and legs
- Two-piece lower torso, forearm, and shin pads for full protection
- Adjustable connectors between pads on arms and legs

## **PROTECTION**

- Full torso coverage with removable front & back blunt force trauma plates
- Can accommodate up to Level III 10" x 12" ballistic plates in front & back
- Side deflector shields around neck
- Front & rear straps with reflectors to quickly remove fallen officers from danger
- Shelves on thigh plates to rest your riot shield and remain protected.

MOLLE System on 45-degree angle for ergonomic, easy access of attached gear

Patented hammock system in knees and elbows for shock absorption and comfort

Shelves on thigh plates to rest your riot shield

For more information: Please visit www.sirchie.com or call us at (800) 356-7311.

## TacCommander® Riot/Tactical/Extraction Suit

Front & rear straps with reflectors to quickly remove fallen officers from danger

Whole suit is connected from foot to neck.

Remove hip protectors to accommodate holsters or other gear