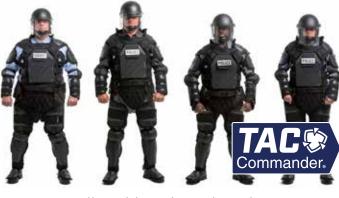

## One Adjustable Suit to Fit and Protect Virtually Everyone; One Suit for Multiple Sizes

With our revolutionary adjustable design, you can now outfit and protect your entire team without the worry and hassle of sizing each individual. Designed with input from tactical officers for *every* officer, TacCommander® gives you the protection you need combined with the flexibility to maneuver easily; all at a competitive price.

#### **ADJUSTABILITY**

- Upper back/chest/torso expansion
- Adjustable Velcro Straps for lower torso, arms, and legs
- Two-piece lower torso, forearm, and shin pads for full protection
- Adjustable connectors between pads on arms and legs

## **PROTECTION**

- Full torso coverage with removable front & back blunt force trauma plates
- Can accommodate up to Level III 10" x 12" ballistic plates in front & back
- Side deflector shields around neck
- Front & rear straps with reflectors to quickly remove fallen officers from danger
- Shelves on thigh plates to rest your riot shield and remain protected.