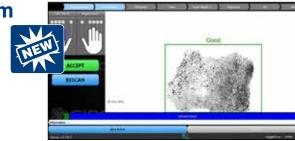

Instant print quality grading to ensure print quality and reduce rejection rate

Our base package for criminal and applicant processing will arrive to you complete and ready to go consisting of a Palm Print Live Scan device and computer loaded with State-ready Sirchie Live Scan software. Available for in-office use or packaged in a portable jump kit for mobile use.