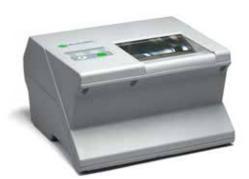

### **Base Package includes:**

- Greenbit MultiScan527g Scanner
- · Computer with included Sirchie Live Scan software (Laptop or PC available)

### Base package for Applicant packages include:

- Greenbit DactyScan84c 10 print scanner
- Computer with Sirchie Bio-Identity software (Laptop or PC available)