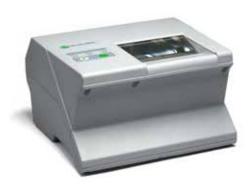

Instant print quality grading to ensure print quality and reduce rejection rate

Our base package for criminal and applicant processing will arrive to you complete and ready to go consisting of a Palm Print Live Scan device and computer loaded with North Carolina-ready Sirchie Live Scan software. Available for in-office use or packaged in a portable jump kit for mobile use.

#### **Base Package includes:**

- · Greenbit MultiScan527g Scanner
- Computer with included Sirchie Live Scan software (Laptop or PC available)