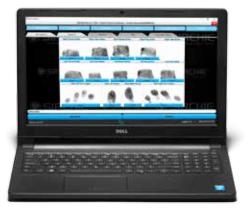

### **Base package for Applicant packages include:**

- Greenbit DactyScan84c 10 print scanner
- Computer with Sirchie Bio-Identity software (Laptop or PC available)