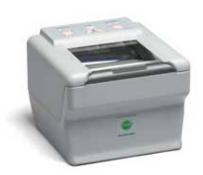

#### **Base Package includes:**

- · Greenbit MultiScan527g Scanner
- Computer with included Sirchie Live Scan software (Laptop or PC available)